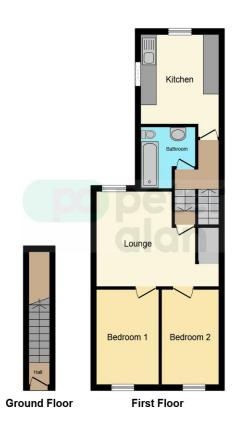

# Accommodation

#### **Entrance Hall**

Access via wooden door to staircase to first floor apartment with carpet flooring and access to all rooms.

#### Lounge

11' 1" x 9' 8" (3.38m x 2.95m)

Enter via hallway with carpet flooring, radiator, UPVC double glazed window to rear and access to both bedrooms.

#### Kitchen

10' 4" x 9' 8" (3.15m x 2.95m)

A range of matching wall and base units with heat resistance work surfaces incorporating a stainless steel sink unit with mixer tap and drainer. Space for fridge freezer, washing machine and a free standing oven and gas hob. UPVC double glazed Velux window to side, UPVC double glazed window to rear, vinyl flooring and radiator.

#### **Bedroom One**

11' 1" x 7' 8" (3.38m x 2.34m)

Access from lounge with carpet flooring, radiator, chimney breast and UPVC double glazed window to front.

#### **Bedroom Two**

11' 1" x 7' 2" (3.38m x 2.18m) Access from lounge with carpet flooring, radiator and UPVC double glazed window to front.

#### **Bathroom**

A modern three piece suite comprising of a low level WC, pedestal wash hand basin, panelled bath with overhead shower, partly tiled walls, vinyl flooring, radiator and UPVC double glazed frosted window to side.

### **Floorplan**

This floorplan is for illustrative purposes only and is not drawn to scale. Measurements, floor-areas, openings and orientations are approximate. They should not be relied upon for any purpose and do not form any part of an agreement. No liability is taken for any error or mis-statement. All parties must rely on their own inspections.