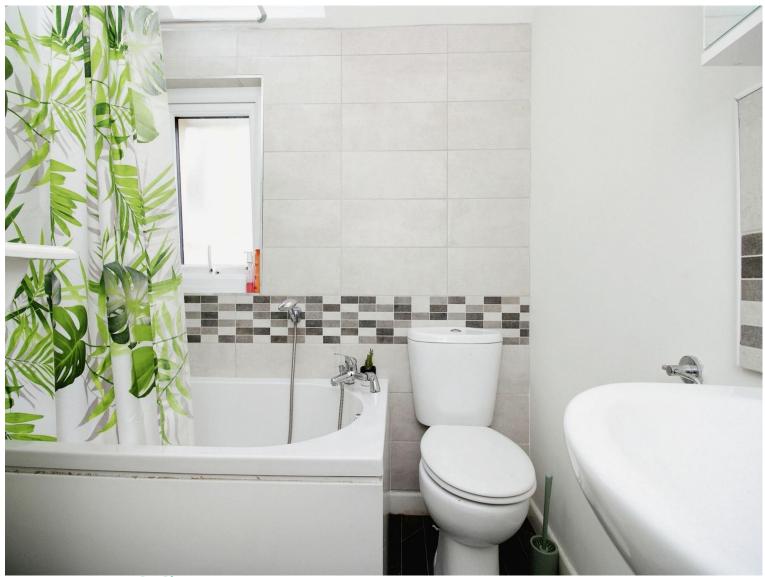

#### **Bathroom**

A modern three piece suite comprising of a low level WC, pedestal wash hand basin, panelled bath with overhead shower, partly tiled walls, vinyl flooring, radiator and UPVC double glazed frosted window to side.