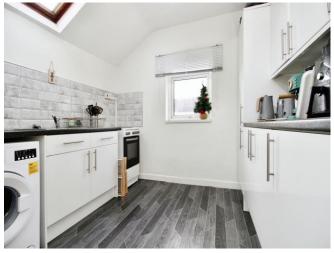

#### Kitchen

10' 4" x 9' 8" (3.15m x 2.95m)

A range of matching wall and base units with heat resistance work surfaces incorporating a stainless steel sink unit with mixer tap and drainer. Space for fridge freezer, washing machine and a free standing oven and gas hob. UPVC double glazed Velux window to side, UPVC double glazed window to rear, vinyl flooring and radiator.