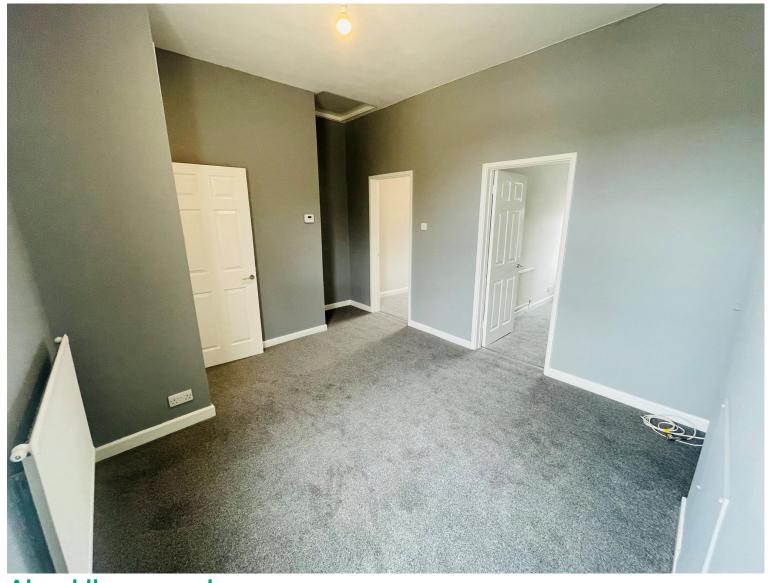

#### **Bedroom One**

11' 1" x 7' 8" (3.38m x 2.34m)

Access from lounge with carpet flooring, radiator, chimney breast and UPVC double glazed window to front.

#### **Bedroom Two**

11' 1" x 7' 2" (3.38m x 2.18m) Access from lounge with carpet flooring, radiator and UPVC double glazed window to front.