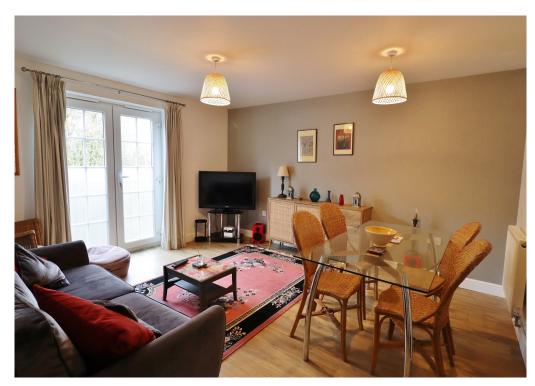

#### THE PROPERTY

This modern ground floor apartment was bult by David Wilson Homes in 2007. Internally, the property offers well proportioned accommodation. The main communal entrance hall can be found to the rear of the block. The apartments entrance hall has a telephone door entry system and two useful storage cupboards. The generous size sitting/dining room has French doors to a Juliet balcony. Just off the sitting room is the fully fitted kitchen with plenty of storage and space for a fridge freezer, dishwasher and a washing machine. The kitchen also has the wall mounted gas boiler. The main bedroom is a good size double with a built in wardrobe and the second bedroom is a large single room. The bathroom is also spacious and has a white suite with an over bath shower.