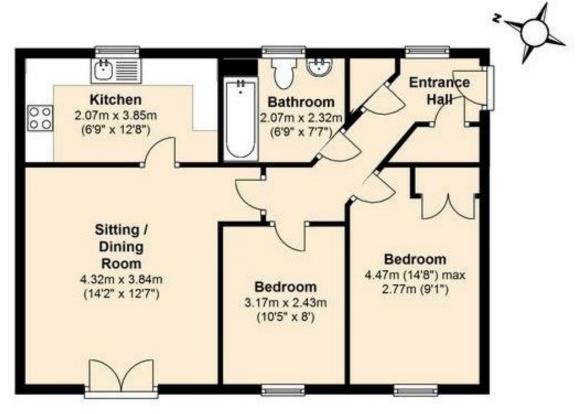

# Floor Plan

Approx. 56.3 sq. metres (605.8 sq. feet)

Total area: approx. 56.3 sq. metres (605.8 sq. feet)

01672 514820

www.brearleyandrich.co.uk 1 London Road, Marlborough, SN8 1PH These particulars are not an offer or contract or part thereof. Their accuracy is not guaranteed. No statement made in them shall be relied on as a statement or representation of fact and we and the vendors have no responsibility for them. We and our employees have no authority to and do not make or give any representations or warranty concerning this property, any appliances mentioned or general services and any intending purchaser must rely upon an inspection of the property.