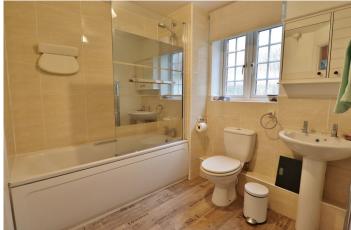

#### THE PROPERTY

This modern ground floor apartment was bult by David Wilson Homes in 2007. Internally, the property offers well proportioned accommodation. The main communal entrance hall can be found to the rear of the block. The apartments entrance hall has a telephone door entry system and two useful storage cupboards. The generous size sitting/dining room has French doors to a Juliet balcony. Just off the sitting room is the fully fitted kitchen with plenty of storage and space for a fridge freezer, dishwasher and a washing machine. The kitchen also has the wall mounted gas boiler. The main bedroom is a good size double with a built in wardrobe and the second bedroom is a large single room. The bathroom is also spacious and has a white suite with an over bath shower.