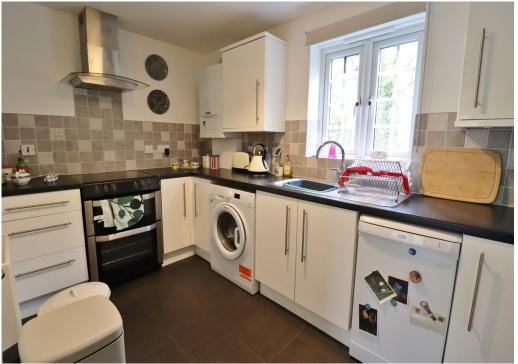

#### THE PROPERTY

This modern ground floor apartment was bult by David Wilson Homes in 2007. Internally, the property offers well proportioned accommodation. The main communal entrance hall can be found to the rear of the block. The apartments entrance hall has a telephone door entry system and two useful storage cupboards. The generous size sitting/dining room has French doors to a Juliet balcony. Just off the sitting room is the fully fitted kitchen with plenty of storage and space for a fridge freezer, dishwasher and a washing machine. The kitchen also has the wall mounted gas boiler. The main bedroom is a good size double with a built in wardrobe and the second bedroom is a large single room. The bathroom is also spacious and has a white suite with an over bath shower.