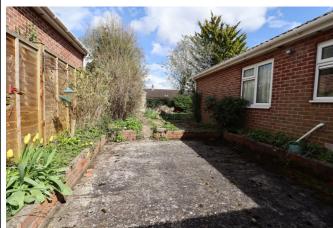

### **OUTSIDE**

To the side of the property there is an attached garage which has garage doors front and back giving access on to a potential further concrete based parking area to the rear of the garage. A path leads to a low maintenance garden mainly laid with Cotswold stone gravel. There are two timber sheds and various mature trees and shrubs. Outside lighting and tap. The east facing back garden gives views up towards Savernake Forest.

To the front of the property there is an attractive low maintenance garden . A brick paved driveway provides parking in front of the garage.