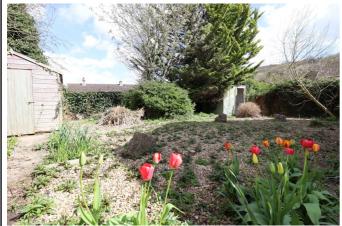

### **OUTSIDE**

To the side of the property there is an attached garage which has garage doors front and back giving access on to a potential further concrete based parking area to the rear of the garage. A path leads to a low maintenance garden mainly laid with Cotswold stone gravel. There are two timber sheds and various mature trees and shrubs. Outside lighting and tap. The east facing back garden gives views up towards Savernake Forest.

To the front of the property there is an attractive low maintenance garden . A brick paved driveway provides parking in front of the garage.