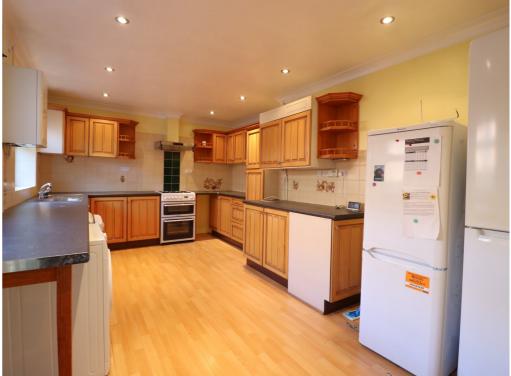

### THE PROPERTY

This quietly positioned bungalow is approached over a brick paved driveway with a further separate path leading to the front door. Inside there is a porch which then leads in to the hall. From here doors lead to the cloakroom and into the large L shaped sitting/dining room which has plenty of space for a dining table, the sitting area has a bay window, fitted book cases and a feature living flame type gas fireplace. Leading off the dining area, the kitchen/breakfast room has windows to the side and a door out to the garden via a porch.