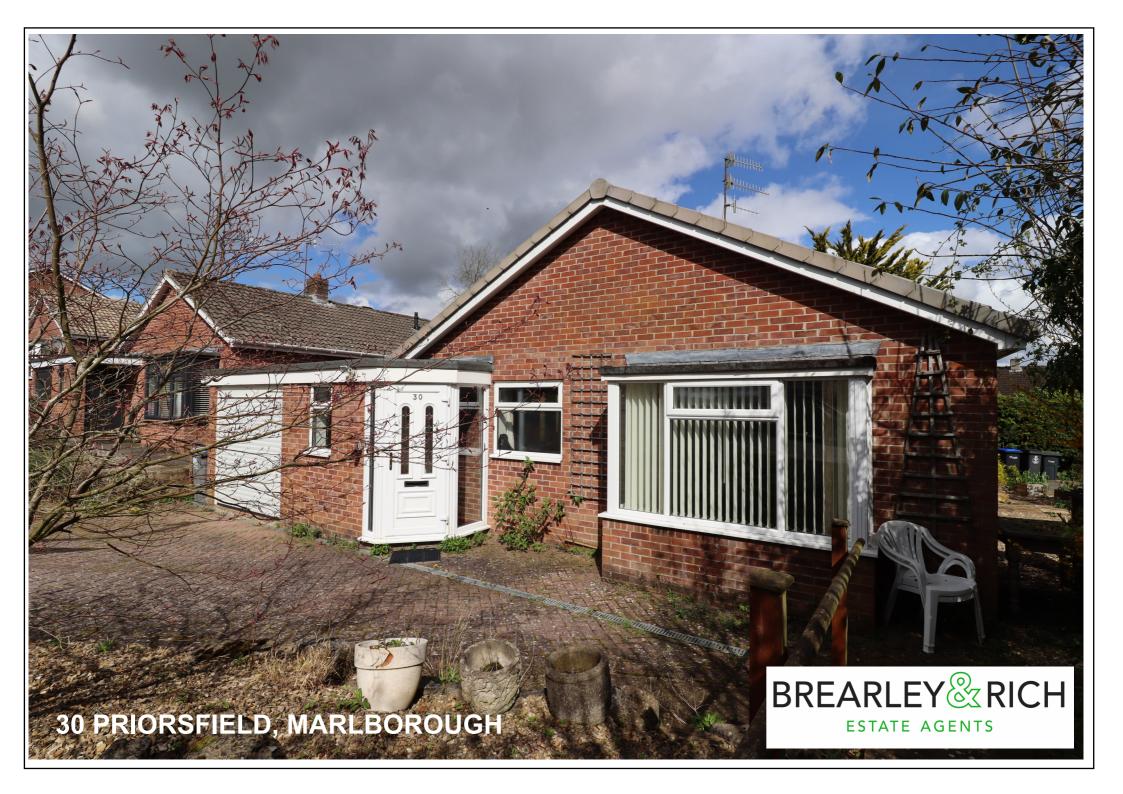

## 30 PRIORSFIELD, MARLBOROUGH, WILTSHIRE, SN8 4AQ

Marlborough centre 0.5 miles, M4 (Junction 15) Approximately 8 miles. Rail link via Hungerford, Great Bedwyn Swindon or Pewsey to London Paddington in approximately 1 hour.

A detached 3 bedroom bungalow with spacious sitting/dining room and low maintenance garden in a no through road within easy reach of Marlborough town centre.

The property benefits from a quiet location and private parking including a garage and solar panels fitted to the roof.

To the front of the property there is an attractive low maintenance garden . A brick paved driveway provides parking in front of the garage.