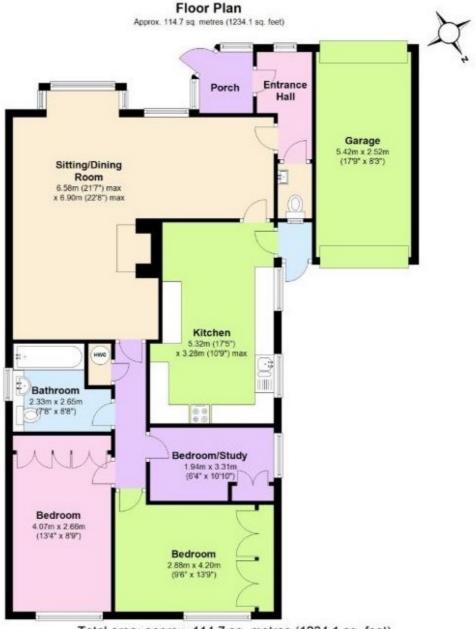

\* Entrance hall \* L shaped sitting/dining room \* Kitchen/breakfast room \* Three bedrooms \*

\* Bathroom \* Cloakroom \* Garage \* Parking \* Gardens \* Excellent location \*

### THE PROPERTY

This quietly positioned bungalow is approached over a brick paved driveway with a further separate path leading to the front door. Inside there is a porch which then leads in to the hall. From here doors lead to the cloakroom and into the large L shaped sitting/dining room which has plenty of space for a dining table, the sitting area has a bay window, fitted book cases and a feature living flame type gas fireplace. Leading off the dining area, the kitchen/breakfast room has windows to the side and a door out to the garden via a porch.

To the rear of the property a hall leads to three bedrooms all of which have fitted wardrobes. The bathroom has a modern white suite with an over bath shower.

# 01672 514820

www.brearleyandrich.co.uk 1 London Road, Marlborough, SN8 1PH

Total area: approx. 114.7 sq. metres (1234.1 sq. feet)

These particulars are not an offer or contract or part thereof. Their accuracy is not guaranteed. No statement made in them shall be relied on as a statement or representation of fact and we and the vendors have no responsibility for them. We and our employees have no authority to and do not make or give any representations or warranty concerning this property, any appliances mentioned or general services and any intending purchaser must rely upon an inspection of the property.