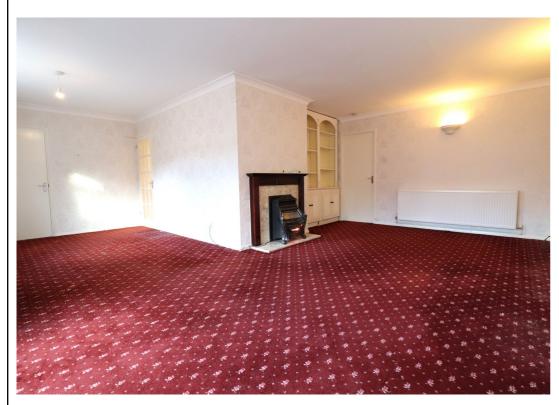

### THE PROPERTY

This quietly positioned bungalow is approached over a brick paved driveway with a further separate path leading to the front door. Inside there is a porch which then leads in to the hall. From here doors lead to the cloakroom and into the large L shaped sitting/dining room which has plenty of space for a dining table, the sitting area has a bay window, fitted book cases and a feature living flame type gas fireplace. Leading off the dining area, the kitchen/breakfast room has windows to the side and a door out to the garden via a porch.