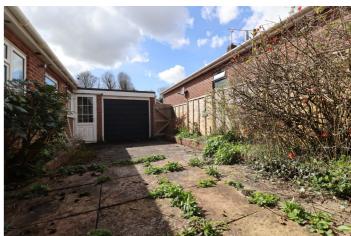

### **OUTSIDE**

To the side of the property there is an attached garage which has garage doors front and back giving access on to a potential further concrete based parking area to the rear of the garage. A path leads to a low maintenance garden mainly laid with Cotswold stone gravel. There are two timber sheds and various mature trees and shrubs. Outside lighting and tap. The east facing back garden gives views up towards Savernake Forest.