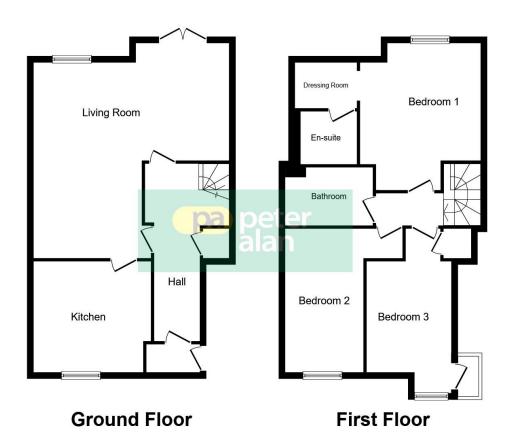

### Accommodation

### Hallway

Lounge/ Diner

19' 2" max x 19' 1" max ( 5.84m max x 5.82m max )

Kitchen

10' 11" max x 11' 5" max ( 3.33m max x 3.48m max )

**Bedroom One** 

14' 7" max x 12' 1" max ( 4.45m max x 3.68m max )

**Dressing Room** 

4' 3" x 6' 9" ( 1.30m x 2.06m )

**En-Suite** 

**Bedroom Two** 

10' 8" max x 12' 11" max ( 3.25m max x 3.94m max )

**Bedroom Three** 

15' 8" x 7' 3" ( 4.78m x 2.21m )

**Bathroom** 

### Peter Alan - Canton

02920 397171 canton@peteralan.co.uk peteralan.co.uk

This floor plan is for illustrative purposes only. It is not drawn to scale. Any measurements, floor areas (including any total floor area), openings and orientation are approximate. No details are guaranteed, they cannot be relied upon for any purpose and they do not form part of any agreement. No liability is taken for any error, omission or misstatement. A party must rely upon its own inspection(s). Plan produced for Peter Alan. Powered by www.focalagent.com