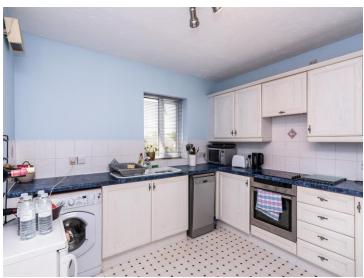

### Hallway

Lounge/ Diner

19' 2" max x 19' 1" max ( 5.84m max x 5.82m max )

Kitchen

10' 11" max x 11' 5" max ( 3.33m max x 3.48m max )

**Bedroom One** 

14' 7" max x 12' 1" max ( 4.45m max x 3.68m max )

**Dressing Room** 