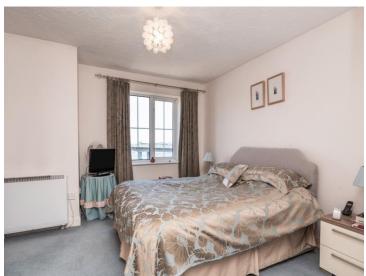

### Hallway

Lounge/ Diner

19' 2" max x 19' 1" max ( 5.84m max x 5.82m max )

Kitchen

10' 11" max x 11' 5" max ( 3.33m max x 3.48m max )

**Bedroom One** 

14' 7" max x 12' 1" max ( 4.45m max x 3.68m max )

**Dressing Room** 