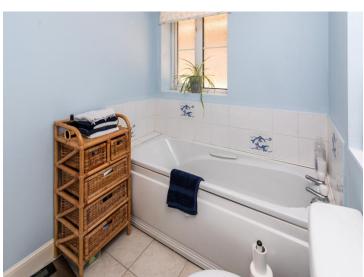

4' 3" x 6' 9" ( 1.30m x 2.06m )

**En-Suite** 

**Bedroom Two** 

10' 8" max x 12' 11" max ( 3.25m max x 3.94m max )

**Bedroom Three** 

15' 8" x 7' 3" ( 4.78m x 2.21m )

**Bathroom** 