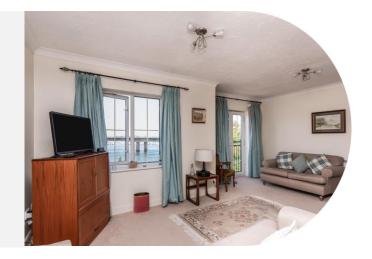

### Hallway

Lounge/ Diner

19' 2" max x 19' 1" max ( 5.84m max x 5.82m max )

Kitchen

10' 11" max x 11' 5" max ( 3.33m max x 3.48m max )

**Bedroom One** 

14' 7" max x 12' 1" max ( 4.45m max x 3.68m max )

**Dressing Room** 