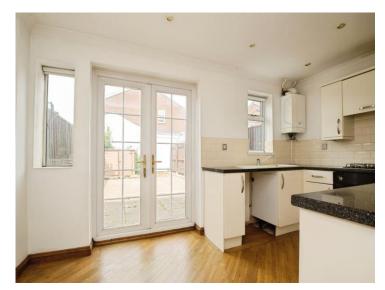

#### **Kitchen**

8' 3" x 14' 5" ( 2.51m x 4.39m )

#### Lounge

15' 7" max x 14' 5" max ( 4.75m max x 4.39m max )