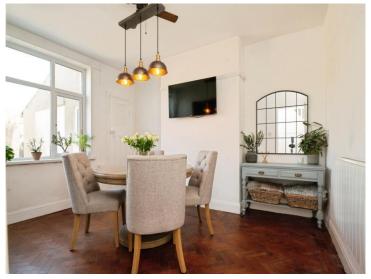

idge Road and local attraction the Bone Yard. Leckwith Avenue is also close to all local primary and secondary schools and their catchments. Internally the property comprises entrance hall, lounge, dining area, kitchen and downstairs utility space. To the first floor are three bedrooms and a family bathroom. To the rear is a generous sized garden with rear access via lane and Permit Parking to front of the property. Viewings are highly recommended for this property. To book call 02920397171 or book via our website www.peteralan.co.uk.

# **Accommodation**

## **Entrance Hallway**

#### Lounge

11' 3"  $\max x$  12' 6"  $\max$  into bay ( 3.43m  $\max x$  3.81m  $\max$  into bay

## **Dining Room**

10' 7" x 12' 9" max ( 3.23m x 3.89m max )

## **Kitchen**

9' 8" x 5' 9" ( 2.95m x 1.75m )







## **Utility Room**

2' 10" x 6' 4" ( 0.86m x 1.93m )

## Landing

## **Master Bedroom**

 $9' 2" \times 14'$  max into bay ( 2.79m x 4.27m max into bay )

## **Bedroom Two**

11' 7" max x 10' 8" ( 3.53m max x 3.25m )

## **Bedroom Three**

6' 6" x 8' 10" ( 1.98m x 2.69m )





## **Bathroom**

## Rear Garden



# **Floorplan**



This floor plan is for illustrative purposes only. It is not drawn to scale. Any measurements, floor areas (including any total floor area), openings and orientation are approximate. No details are guaranteed, they cannot be relied upon for any purpose and they do not form part of any agreement. No liability is taken for any error, omission or misstatement. A party must rely upon its own inspection(s). Powered by www.focalagent.com

# **Important Informatio