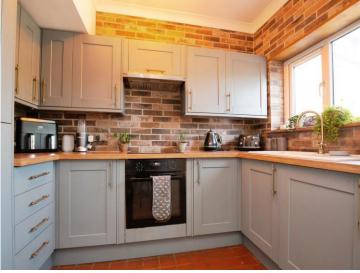

Road and local attraction the Bone Yard. Leckwith Avenue is also close to all local primary and secondary schools and their catchments. Internally the property comprises entrance hall, lounge, dining area, kitchen and downstairs utility space. To the first floor are three bedrooms and a family bathroom. To the rear is a generous sized garden with rear access via lane and Permit Parking to front of the property. Viewings are highly recommended for this property. To book call 02920397171 or book via our website www.peteralan.co.uk.

# **Accommodation**

## **Entrance Hallway**

#### Lounge

11' 3"  $\max x$  12' 6"  $\max$  into bay ( 3.43m  $\max x$  3.81m  $\max$  into bay

## **Dining Room**

10' 7" x 12' 9" max ( 3.23m x 3.89m max )

## **Kitchen**

9' 8" x 5' 9" ( 2.95m x 1.75m )







## **Utility Room**

2' 10" x 6' 4" ( 0.86m x 1.93m )

## Landing

## **Master Bedroom**

 $9' 2" \times 14'$  max into bay ( 2.79m x 4.27m max into bay )

## **Bedroom Two**

11' 7" max x 10' 8" ( 3.53m max x 3.25m )

## **Bedroom Three**

6' 6" x 8' 10" ( 1.98m x 2.69m )





## **Bathroom**

## Rear Garden



# **Floorplan**



This floor plan is for illustrative purposes only. It is not drawn to scale. Any measurements, floor areas (including any total floor area), openings and orientation are approximate. No details are guaranteed, they cannot be relied upon for any purpose and they do not form part of any agreement. No liability is taken for any error, omission or misstatement. A party must rely upon its own inspection(s). Powered by www.focalagent.com

# **Important Information**