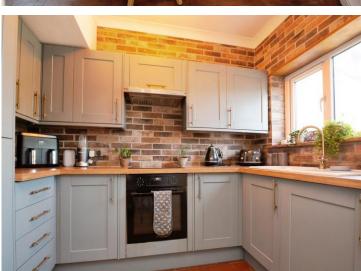

ge Road and local attraction the Bone Yard. Leckwith Avenue is also close to all local primary and secondary schools and their catchments. Internally the property comprises entrance hall, lounge, dining area, kitchen and downstairs utility space. To the first floor are three bedrooms and a family bathroom. To the rear is a generous sized garden with rear access via lane and Permit Parking to front of the property. Viewings are highly recommended for this property. To book call 02920397171 or book via our website www.peteralan.co.uk.

# **Accommodation**

## **Entrance Hallway**

#### Lounge

11' 3"  $\max x$  12' 6"  $\max$  into bay ( 3.43m  $\max x$  3.81m  $\max$  into bay

## **Dining Room**

10' 7" x 12' 9" max ( 3.23m x 3.89m max )

## **Kitchen**

9' 8" x 5' 9" ( 2.95m x 1.75m )







## **Utility Room**

2' 10" x 6' 4" ( 0.86m x 1.93m )

## Landing

## **Master Bedroom**

 $9' 2" \times 14'$  max into bay ( 2.79m x 4.27m max into bay )

## **Bedroom Two**

11' 7" max x 10' 8" ( 3.53m max x 3.25m )

## **Bedroom Three**

6' 6" x 8' 10" ( 1.98m x 2.69m )





## **Bathroom**

## Rear Garden



# **Floorplan**



This floor plan is for illustrative purposes only. It is not drawn to scale. Any measurements, floor areas (including any total floor area), openings and orientation are approximate. No details are guaranteed, they cannot be relied upon for any purpose and they do not form part of any agreement. No liability is taken for any error, omission or misstatement. A party must rely upon its own inspection(s). Powered by www.focalagent.com

# **Important Information*