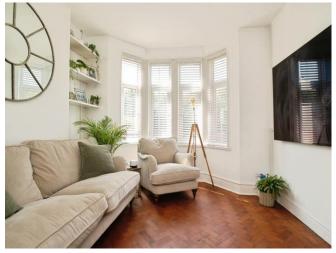

#### Lounge

11' 3"  $\max x$  12' 6"  $\max$  into bay ( 3.43m  $\max x$  3.81m  $\max$  into bay