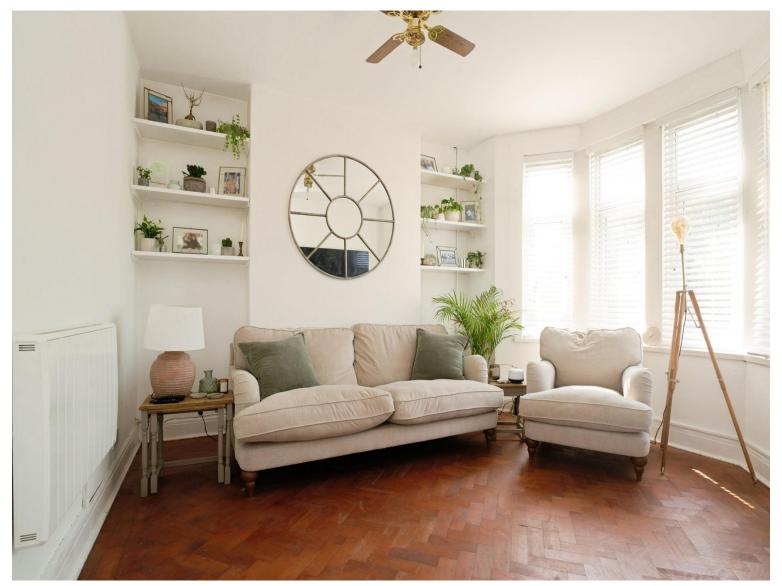

#### Lounge

11' 3"  $\max x$  12' 6"  $\max$  into bay ( 3.43m  $\max x$  3.81m  $\max$  into bay