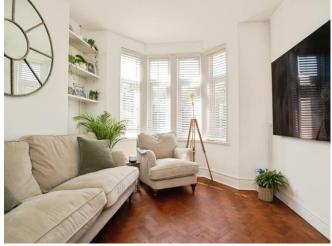

#### Lounge

11' 3" max x 12' 6" max into bay ( 3.43m max x 3.81m max into bay )