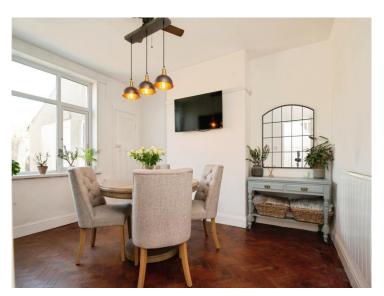

to Victoria Park, Cowbridge Road and local attraction the Bone Yard. Leckwith Avenue is also close to all local primary and secondary schools and their catchments. Internally the property comprises entrance hall, lounge, dining area, kitchen and downstairs utility space. To the first floor are three bedrooms and a family bathroom. To the rear is a generous sized garden with rear access via lane and Permit Parking to front of the property. Viewings are highly recommended for this property. To book call 02920397171 or book via our website www.peteralan.co.uk.

# Accommodation

**Entrance Hallway** 

#### Lounge

11' 3" max x 12' 6" max into bay ( 3.43m max x 3.81m max into bay )

#### **Dining Room**

10' 7" x 12' 9" max ( 3.23m x 3.89m max )

#### Kitchen

9' 8" x 5' 9" ( 2.95m x 1.75m )





Utility Room

2' 10" x 6' 4" ( 0.86m x 1.93m )

#### Landing

#### Master Bedroom

9' 2" x 14' max into bay ( 2.79m x 4.27m max into bay )

#### Bedroom Two

11' 7" max x 10' 8" ( 3.53m max x 3.25m )

### Bedroom Three

6' 6" x 8' 10" ( 1.98m x 2.69m )





Bathroom

**Rear Garden** 

## 02920 397171 canton@peteralan.co.uk



# Floorplan



This floor plan is for illustrative purposes only. It is not drawn to scale. Any measurements, floor areas (including any total floor area), openings and orientation are approximate. No details are guaranteed, they cannot be relied upon for any purpose and they do not form part of any agreement. No liability is taken for any error, omission or misstatement. A party must rely upon its own inspection(s). Powered by www.focalagent.com



### **Importan