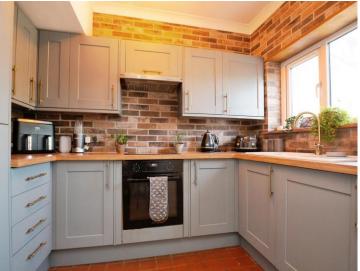

#### Kitchen

9' 8" x 5' 9" ( 2.95m x 1.75m )

Utility Room

2' 10" x 6' 4" ( 0.86m x 1.93m )