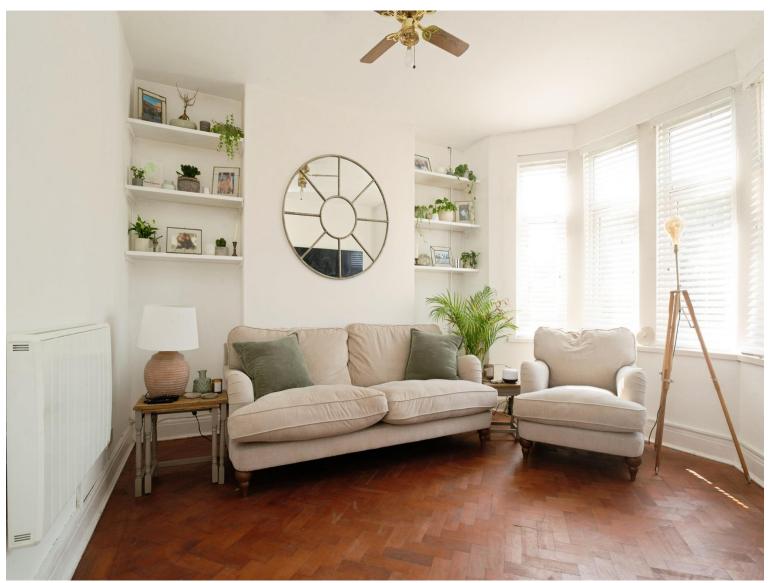

#### Lounge

11' 3" max x 12' 6" max into bay ( 3.43m max x 3.81m max into bay )