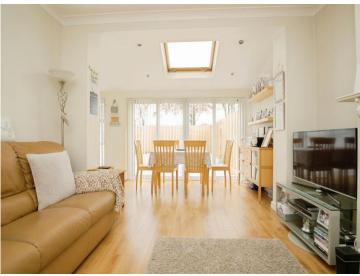

## Lounge

11' 9" x 11' 8" ( 3.58m x 3.56m )

#### **Dining Room**

12' 6" x 11' 5" ( 3.81m x 3.48m )