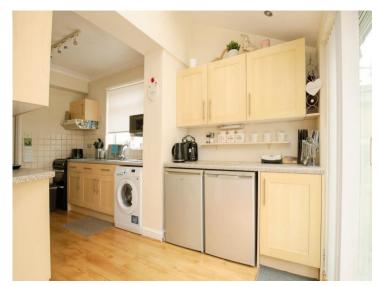

nternally the property comprises entrance porch, hallway, lounge, kitchen and dining room/reception room. To the first floor are three bedrooms and a family bathroom. To the rear of the property is a recently renovated low maintenance garden with side/back access and entrance into the garage. To the front of the property is a generous sized driveway and front garden. Viewings are highly recommended for this property. To book call 02920397171 or book via our website www.peteralan.co.uk.

This Property is owned by a staff member or associate of a staff member of Peter Alan Ltd.

# **Accommodation**

#### **Entrance Porch**

#### Hallway

## Lounge

11' 9" x 11' 8" ( 3.58m x 3.56m )

#### **Dining Room**

12' 6" x 11' 5" ( 3.81m x 3.48m )

#### **Kitchen**

18' 9" x 15' 3" (5.71m x 4.65m)









## Landing

**Master Bedroom** 

13' 3" plus bay x 9' 3" ( 4.04m plus bay x 2.82m )

## **Bedroom Two**

12' x 9' 7" ( 3.66m x 2.92m )

### **Bedroom Three**

7' 4" x 7' 7" ( 2.24m x 2.31m )

## **Bathroom**

### Rear Garden

## Garage



# **Floorplan**



This floor plan is for illustrative purposes only. It is not drawn to scale. Any measurements, floor areas (including any total floor area), openings and orientation are approximate. No details are guaranteed, they cannot be relied upon for any purpose and they do not form part of any agreement. No liability is taken for any error, omission or misstatement. A party must rely upon its own inspection(s). Powered by www.focalagent.com

Under the terms of the Estate Agency Act 1979 (Section 21), please note that the vendor is an Emplo