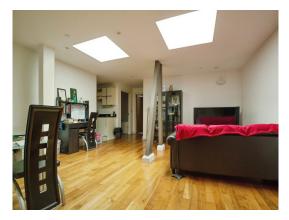

#### **Communal Entrance**

Hallway

Kitchen

6' 4" x 8' 5" ( 1.93m x 2.57m ) Lounge

16' 9" max x 25' 1" max ( 5.11m max x 7.65m max ) Master Bedroom

17' 1" max x 14' 10" max ( 5.21m max x 4.52m max ) Bathroom