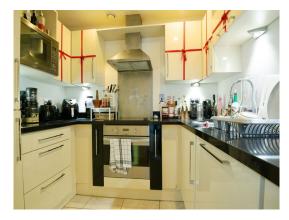

#### **Communal Entrance**

Hallway

Kitchen

6' 4" x 8' 5" ( 1.93m x 2.57m ) Lounge

16' 9" max x 25' 1" max ( 5.11m max x 7.65m max ) Master Bedroom

17' 1" max x 14' 10" max ( 5.21m max x 4.52m max ) Bathroom