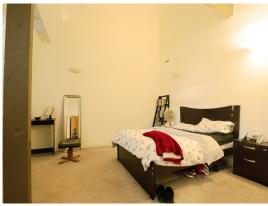

#### **Communal Entrance**

Hallway

Kitchen

6' 4" x 8' 5" ( 1.93m x 2.57m ) Lounge

16' 9" max x 25' 1" max ( 5.11m max x 7.65m max ) Master Bedroom

17' 1" max x 14' 10" max ( 5.21m max x 4.52m max ) Bathroom