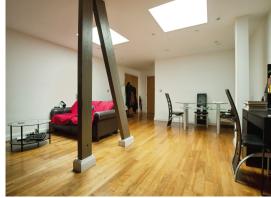

#### **Communal Entrance**

Hallway

Kitchen

6' 4" x 8' 5" ( 1.93m x 2.57m ) Lounge

16' 9" max x 25' 1" max ( 5.11m max x 7.65m max ) Master Bedroom

17' 1" max x 14' 10" max ( 5.21m max x 4.52m max ) Bathroom