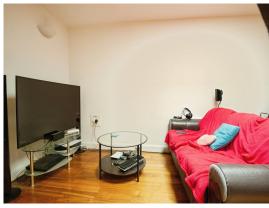

#### **Communal Entrance**

Hallway

Kitchen

6' 4" x 8' 5" ( 1.93m x 2.57m ) Lounge

16' 9" max x 25' 1" max ( 5.11m max x 7.65m max ) Master Bedroom

17' 1" max x 14' 10" max ( 5.21m max x 4.52m max ) Bathroom