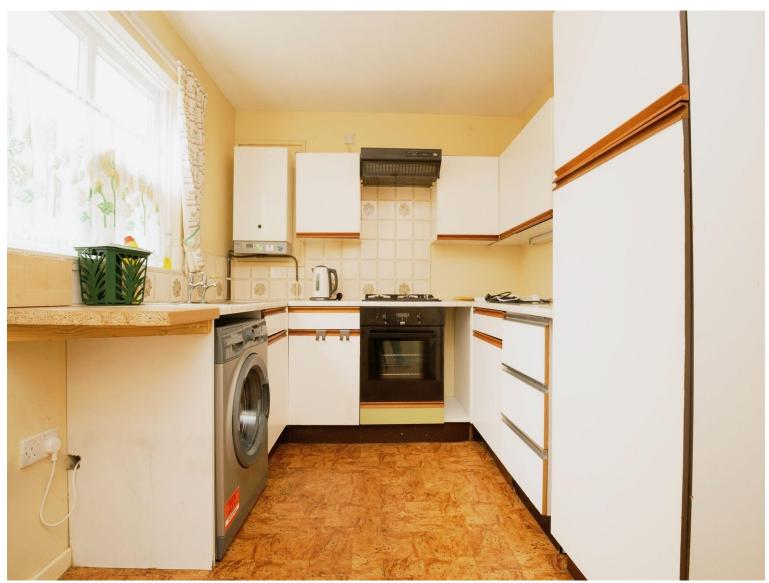

#### **Kitchen**

8' 1" x 12' 5" ( 2.46m x 3.78m )

#### **Utility Room**

3' 10" x 5' 2" ( 1.17m x 1.57m )