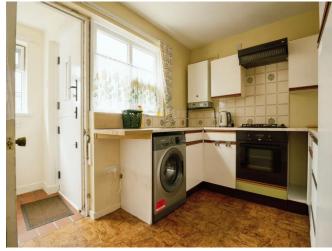

#### **Kitchen**

8' 1" x 12' 5" ( 2.46m x 3.78m )

#### **Utility Room**

3' 10" x 5' 2" ( 1.17m x 1.57m )