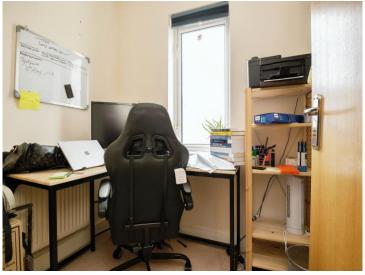

## **Reception Room/Study**

8' 8" x 9' 4" ( 2.64m x 2.84m )

### Study

5' 1" x 6' 4" ( 1.55m x 1.93m )