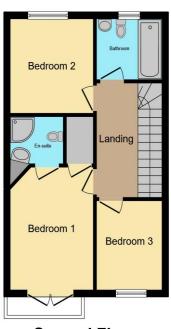

## **Floorplan**

**Ground Floor** 

**First Floor** 

**Second Floor** 

This floor plan is for illustrative purposes only. It is not drawn to scale. Any measurements, floor areas (including any total floor area), openings and orientation are approximate. No details are guaranteed, they cannot be relied upon for any purpose and they do not form part of any agreement. No liability is taken for any error, omission or misstatement. A party must rely upon its own inspection(s). Powered by www.focalagent.com

### **Master Bedroom**

12' 4" max x 8' 10" max ( 3.76m max x 2.69m max )

### **Ensuite**

### **Bedroom Two**

9' 5" x 8' 10" ( 2.87m x 2.69m )

### **Bedroom Three**

8' 10" x 6' 10" ( 2.69m x 2.08m )

### Bathroom

Rear Garden