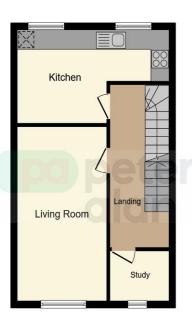

## **Floorplan**

**Ground Floor** 

**First Floor** 

**Second Floor** 

This floor plan is for illustrative purposes only. It is not drawn to scale. Any measurements, floor areas (including any total floor area), openings and orientation are approximate. No details are guaranteed, they cannot be relied upon for any purpose and they do not form part of any agreement. No liability is taken for any error, omission or misstatement. A party must rely upon its own inspection(s). Powered by www.focalagent.com

## **Reception Room/Study**

8' 8" x 9' 4" ( 2.64m x 2.84m )

#### Landing

16' 4" max x 9' 4" max ( 4.98m max x 2.84m max )

## Lounge

17' 5" x 9' 7" ( 5.31m x 2.92m )

### Study

5' 1" x 6' 4" ( 1.55m x 1.93m )