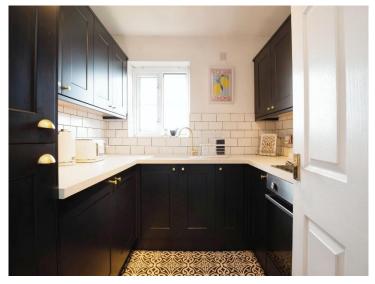

#### Lounge

11' 2" max x 19' 2" max ( 3.40m max x 5.84m max )

Recently renovated throughout. New plastered ceilings. Newly painted.

8' 1" x 7' 8" ( 2.46m x 2.34m )

Recently renovated kitchen. New units and tiles.