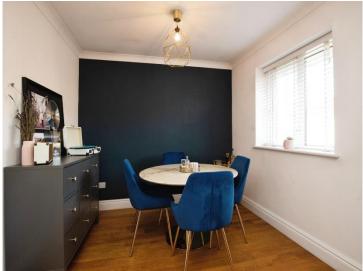

#### Lounge

11' 2" max x 19' 2" max ( 3.40m max x 5.84m max )

Recently renovated throughout. New plastered ceilings. Newly painted.

8' 1" x 7' 8" ( 2.46m x 2.34m )

Recently renovated kitchen. New units and tiles.