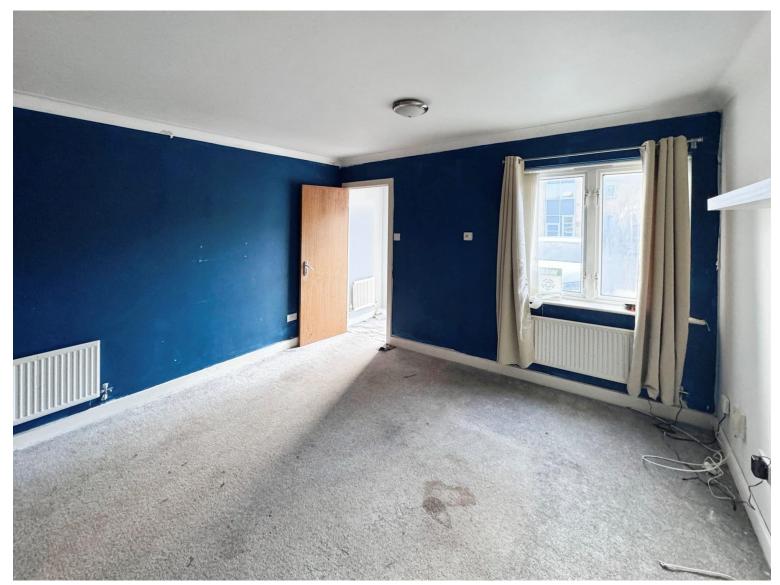

#### **Master Bedroom**

12' 8" x 8' 9" ( 3.86m x 2.67m )

**Bedroom Two** 

12' 8" x 7' 7" max ( 3.86m x 2.31m max )