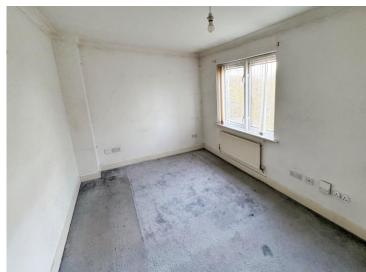

#### **Master Bedroom**

12' 8" x 8' 9" ( 3.86m x 2.67m )

**Bedroom Two** 

12' 8" x 7' 7" max ( 3.86m x 2.31m max )