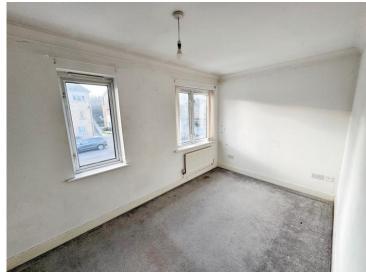

#### **Master Bedroom**

12' 8" x 8' 9" ( 3.86m x 2.67m )

**Bedroom Two** 

12' 8" x 7' 7" max ( 3.86m x 2.31m max )