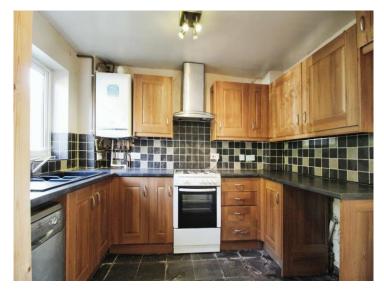

er bedroom features built-in wardrobes with additional En-suite while the remaining two bedrooms are versatile, suitable for children, guests, or as a home office. The family bathroom is tastefully designed, featuring a modern suite with a shower over the bath and ample storage solutions. The property benefits from a low-maintenance private garden, offering a peaceful retreat for outdoor relaxation, gardening, or entertaining. Off road parking to the front for one vehicle and additional garage. Do not miss your chance to view this rare opportunity!

## **Accommodation**

#### **Entrance Hallway**

#### Lounge

12' 5" max x 18' max ( 3.78m max x 5.49m max )

#### **Kitchen**

10' 5" x 9' 8" ( 3.17m x 2.95m )

#### Landing

#### **Master Bedroom**

13' 3" x 12' 7" max ( 4.04m x 3.84m max )









## Ensuite

### **Bedroom Two**

8' 5" x 8' 1" ( 2.57m x 2.46m )

## **Bedroom Three**

9' 10" x 8' ( 3.00m x 2.44m )

## Bathroom

## Rear Garden



# **Floorplan**



This floor plan is for illustrative purposes only. It is not drawn to scale. Any measurements, floor areas (including any total floor area), openings and orientation are approximate. No details are guaranteed, they cannot be relied upon for any purpose and they do not form part of any agreement. No liability is taken for any error, omission or misstatement. A party must rely upon its own inspection(s). Powered by www.focalagent.com

# **Important Information**



Peter Alan Limited is registered in England and Wales under company number 2073153, Registered Office is Cumbria House, 16-20 Hockliffe Street, Leighton Bu