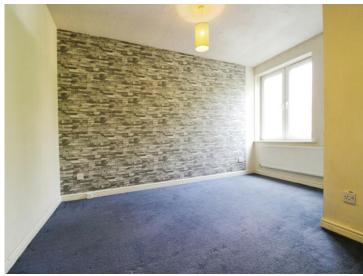

#### **Master Bedroom**

13' 3" x 12' 7" max ( 4.04m x 3.84m max )

### **Bedroom Two**

8' 5" x 8' 1" ( 2.57m x 2.46m )

## **Bedroom Three**

9' 10" x 8' ( 3.00m x 2.44m )