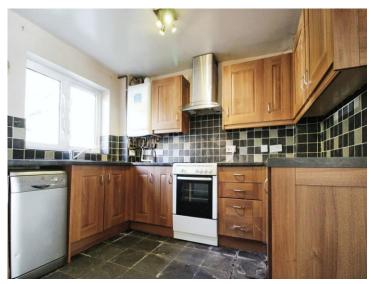

bedroom features built-in wardrobes with additional En-suite while the remaining two bedrooms are versatile, suitable for children, guests, or as a home office. The family bathroom is tastefully designed, featuring a modern suite with a shower over the bath and ample storage solutions. The property benefits from a low-maintenance private garden, offering a peaceful retreat for outdoor relaxation, gardening, or entertaining. Off road parking to the front for one vehicle and additional garage. Do not miss your chance to view this rare opportunity!

## **Accommodation**

#### **Entrance Hallway**

#### Lounge

12' 5" max x 18' max ( 3.78m max x 5.49m max )

#### **Kitchen**

10' 5" x 9' 8" ( 3.17m x 2.95m )

#### Landing

#### **Master Bedroom**

13' 3" x 12' 7" max ( 4.04m x 3.84m max )









## Ensuite

### **Bedroom Two**

8' 5" x 8' 1" ( 2.57m x 2.46m )

## **Bedroom Three**

9' 10" x 8' ( 3.00m x 2.44m )

## Bathroom

## Rear Garden



# **Floorplan**



This floor plan is for illustrative purposes only. It is not drawn to scale. Any measurements, floor areas (including any total floor area), openings and orientation are approximate. No details are guaranteed, they cannot be relied upon for any purpose and they do not form part of any agreement. No liability is taken for any error, omission or misstatement. A party must rely upon its own inspection(s). Powered by www.focalagent.com

# **Important Information**



Peter Alan Limited is registered in England and Wales under company number 2073153, Registered Office is Cumbria House, 16-20 Hockliffe Street, Leighton Buzz