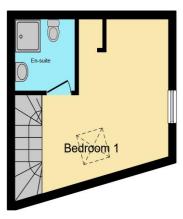

## **Master Bedroom**

14' 1" max x 11' 8" max ( 4.29m max x 3.56m max )

Restricted Head Height

## Ensuite

# **Floorplan**

**Ground Floor** 

First Floor

**Second Floor** 

This floor plan is for illustrative purposes only. It is not drawn to scale. Any measurements, floor areas (including any total floor area), openings and orientation are approximate. No details are guaranteed, they cannot be relied upon for any purpose and they do not form part of any agreement. No liability is taken for any error, omission or misstatement. A party must rely upon its own inspection(s). Powered by www.focalagent.com