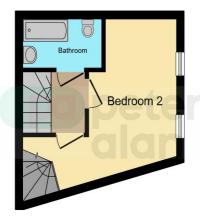

#### **Second Bedroom**

14' 2" max x 11' 8" max ( 4.32m max x 3.56m max )

#### **Bathroom**

# **Floorplan**

**Ground Floor** 

First Floor

**Second Floor** 

This floor plan is for illustrative purposes only. It is not drawn to scale. Any measurements, floor areas (including any total floor area), openings and orientation are approximate. No details are guaranteed, they cannot be relied upon for any purpose and they do not form part of any agreement. No liability is taken for any error, omission or misstatement. A party must rely upon its own inspection(s). Powered by www.focalagent.com