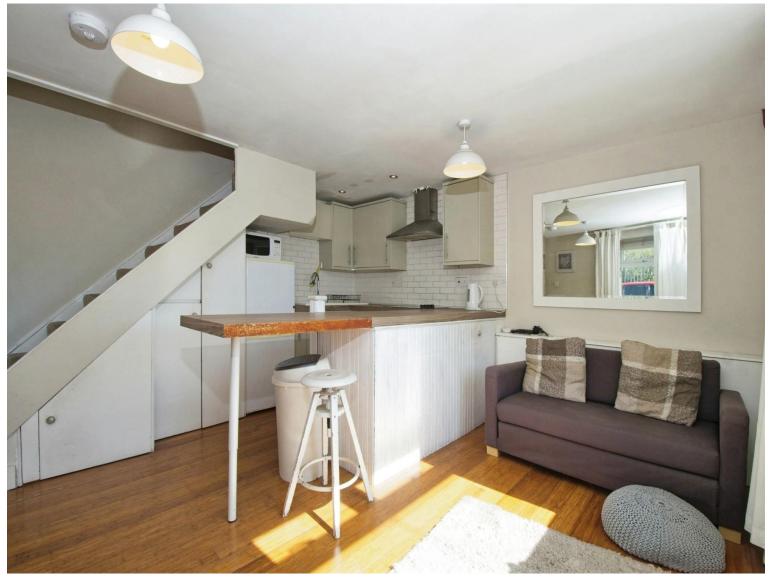

# Somerset Mews £200,000

- Council Tax Band C
- NO CHAIN PROPERTY
- Ensuite Shower Room to Master Bedroom
- Sought After Location
- Communal Rear Garden
- Walking Distance to City Centre
- EPC Rating: C









# About the property

Situated in the sought after area of Grangetown within Cardiff is this two bedroom mid-terrace property being sold with NO ONGOING CHAIN! Just walking distance to Cardiff City Centre this property is within close proximity to all of the cities attractions and amenities such as Principality Stadium, St. David's Shopping Centre and Cardiff Central Train Station. The property is also located on a bus route with great transport links around Cardiff. Internally the property comprises entrance hallway, open plan lounge/dining area and kitchen. To the first floor is the second bedroom and bathroom. To the second floor is a master bedroom with ensuite. To the rear of the property is an enclosed generous sized low maintenance communal garden. To the front of the property is