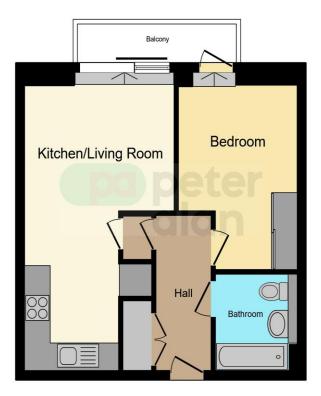

### Floorplan

This floor plan is for illustrative purposes only. It is not drawn to scale. Any measurements, floor areas (including any total floor area), openings and orientation are approximate. No details are guaranteed, they cannot be relied upon for any purpose and they do not form part of any agreement. No liability is taken for any error, omission or misstatement. A party must rely upon its own inspection(s). Powered by www.focalagent.com

### About the property

Located in the sought after complex of Prospect Place with 24 hour concierge, swimming pool and a gym is this fantastic one bedroom apartment! Just a short walk from all local amenities such as shops and transport links this property also benefits from being close to local attractions such as International Sports Village and Penarth Marina! Internally the property comprises communal entrance with stairs and lift up to the flat, hallway, lounge/kitchen area with access to balcony, master bedroom with access to balcony and bathroom. Viewings are highly recommended for this property. To book call 02920397171 or book via our website www.peteralan.co.uk.