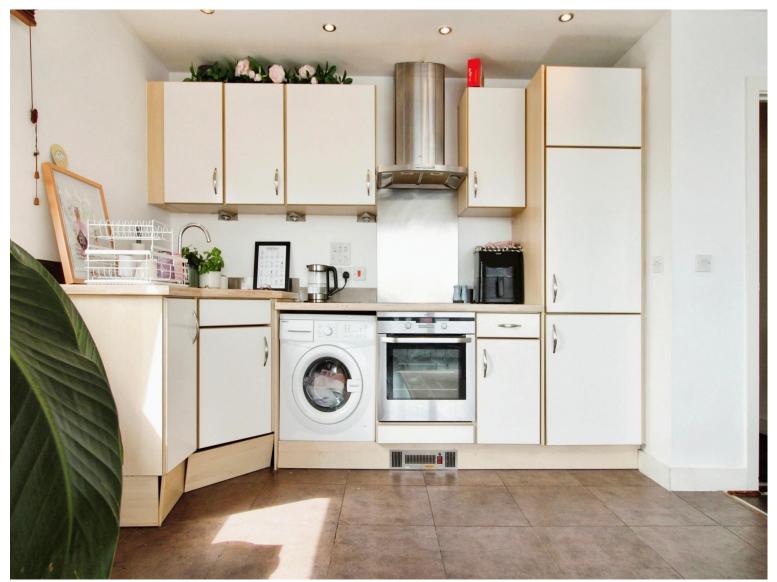

# Caldey Island House offers over £200,000

- Council Tax Band E
- Two Bedrooms
- Ensuite to Master
- Balcony with Water Views
- Allocated Parking Space
- Sought After Location
- EPC Rating: C



# 🛋 2 🚍 2 🚍 1



02920 397171 canton@peteralan.co.uk



## About the property

Located in the sought after complex of Prospect Place with 24 hour concierge, swimming pool and a gym is this fantastic two bedroom top floor apartment! Just a short walk from all local amenities such as shops and transport links this property also benefits from being close to local attractions such as International Sports Village and Penarth Marina! Internally the property comprises communal entrance with stairs and lift up to the flat, hallway, lounge/kitchen area, master bedroom with ensuite, second bedroom, main bathroom and balcony. Viewings are highly recommended for this property. To book call 02920397171 or book via our website www.peteralan.co.uk.

# Accommodation

**Communal Entrance** 

#### Hallway

#### Kitchen/Lounge

15' 2" x 22' 2" ( 4.62m x 6.76m )