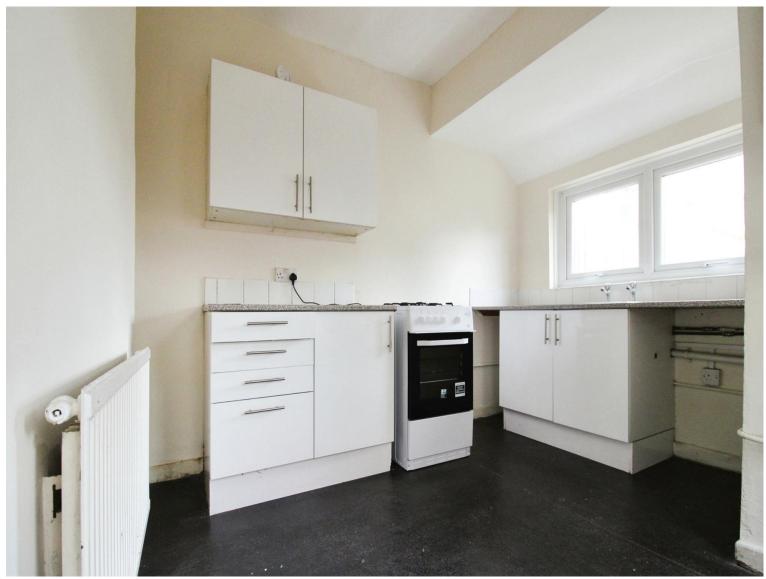

## **Dining Room**

9' 6" max into cupboard x 14' 8" max ( 2.90m max into cupboard x 4.47m max )

Kitchen

10' 9" x 9' 7" ( 3.28m x 2.92m )