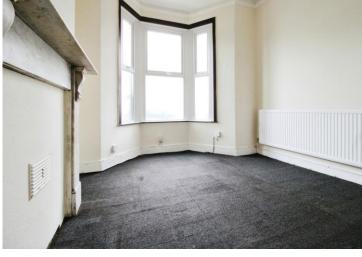

#### Lounge

11' 6"  $\max$  x 13' 2"  $\max$  into bay ( 3.51 $\min$   $\max$  x 4.01 $\min$  max into bay )