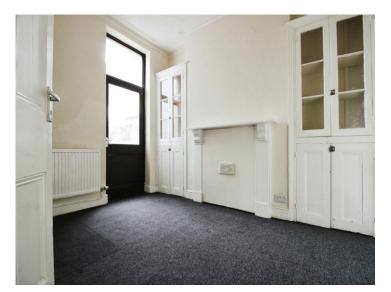

## **Dining Room**

9' 6" max into cupboard x 14' 8" max ( 2.90m max into cupboard x 4.47m max )

Kitchen

10' 9" x 9' 7" ( 3.28m x 2.92m )