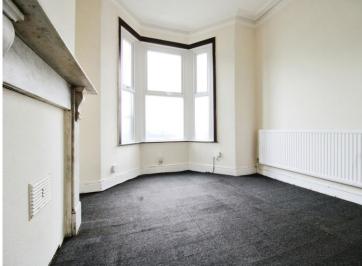

#### Lounge

11' 6"  $\max$  x 13' 2"  $\max$  into bay ( 3.51 $\min$   $\max$  x 4.01 $\min$  max into bay )