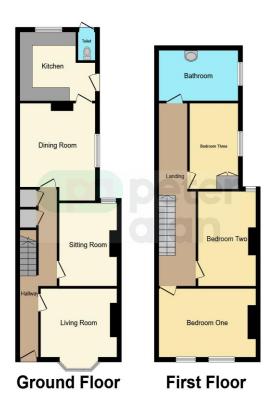

## **Accommodation**

## **Entrance Hallway**

#### Lounge

11' 6"  $\max$  x 13' 2"  $\max$  into bay ( 3.51 $\min$   $\max$  x 4.01 $\min$  max into bay )

### **Sitting Room**

8' 7" plus cupboard x 11' 5" ( 2.62 m plus cupboard x 3.48 m )

## **Dining Room**

9' 6" max into cupboard x 14' 8" max ( 2.90m max into cupboard x 4.47m max )

Kitchen

10' 9" x 9' 7" ( 3.28m x 2.92m )

## Landing

## **Master Bedroom**

15' 4" max x 10' 7" max ( 4.67m max x 3.23m max )

## **Bedroom Two**

10' 1" max x 11' 5" ( 3.07m max x 3.48m )

## **Bedroom Three**

6' x 14' 8" max ( 1.83m x 4.47m max )

## **Bathroom**

# **Floorplan**

This floor plan is for illustrative purposes only. It is not drawn to scale. Any measurements, floor areas (including any total floor area), openings and orientation are approximate. No details are guaranteed, they cannot be relied upon for any purpose and they do not form part of any agreement. No liability is taken for any error, omission or misstatement. A party must rely upon its own inspection(s). Powered by www.focalagent.com