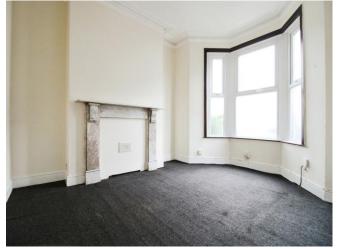

#### Lounge

11' 6"  $\max$  x 13' 2"  $\max$  into bay ( 3.51 $\min$   $\max$  x 4.01 $\min$  max into bay )

### **Sitting Room**

8' 7" plus cupboard x 11' 5" ( 2.62 m plus cupboard x 3.48 m )