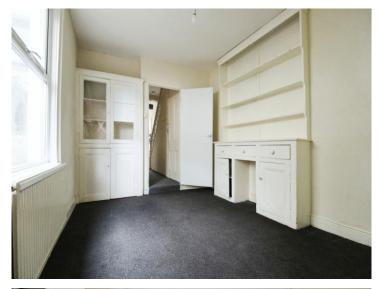

### **Sitting Room**

8' 7" plus cupboard x 11' 5" ( 2.62 m plus cupboard x 3.48 m )