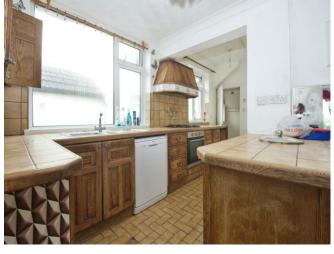

### **Kitchen/Dining Room**

15' 9" max x 16' 9" max ( 4.80m max x 5.11m max )

**Downstairs Wc** 

Bathroom