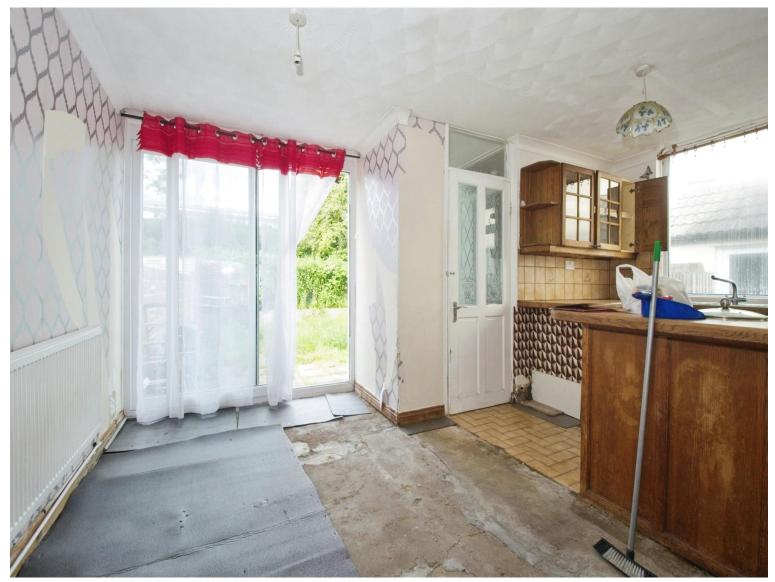

### **Kitchen/Dining Room**

15' 9" max x 16' 9" max ( 4.80m max x 5.11m max )

**Downstairs Wc** 

Bathroom