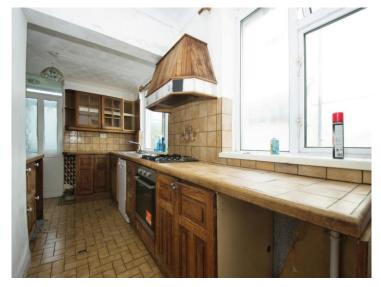

### **Kitchen/Dining Room**

15' 9" max x 16' 9" max ( 4.80m max x 5.11m max )

**Downstairs Wc** 

Bathroom