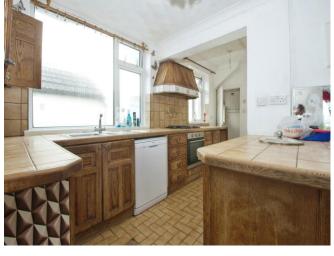

### **Kitchen/Dining Room**

15' 9" max x 16' 9" max ( 4.80m max x 5.11m max )

**Downstairs Wc** 

Bathroom