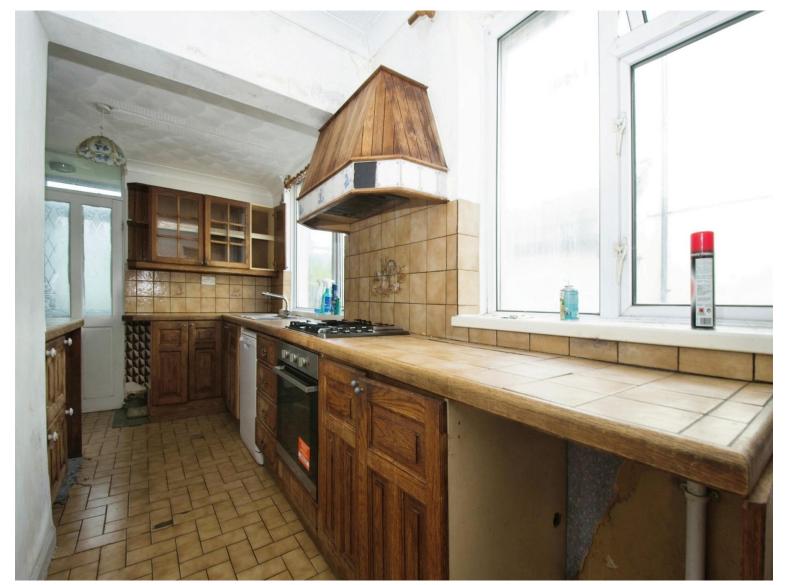

### **Kitchen/Dining Room**

15' 9" max x 16' 9" max ( 4.80m max x 5.11m max )

**Downstairs Wc** 

Bathroom