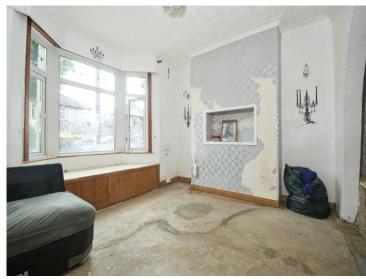

## Lounge

11' 9" max x 10' max ( 3.58m max x 3.05m max )

#### **Reception Room**

11' 4" x 12' 1" ( 3.45m x 3.68m )