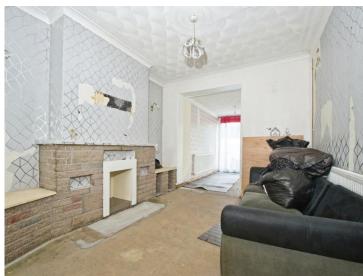

## Lounge

11' 9" max x 10' max ( 3.58m max x 3.05m max )

#### **Reception Room**

11' 4" x 12' 1" ( 3.45m x 3.68m )