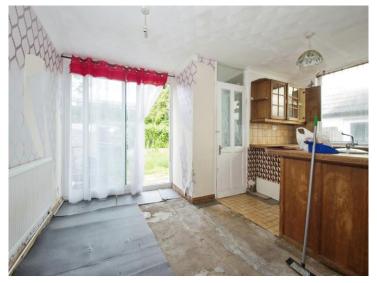

### **Kitchen/Dining Room**

15' 9" max x 16' 9" max ( 4.80m max x 5.11m max )

**Downstairs Wc** 

Bathroom