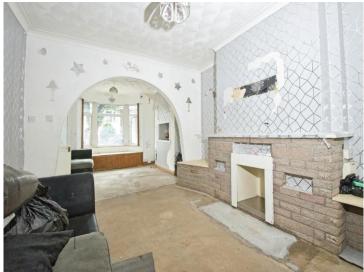

## Lounge

11' 9" max x 10' max ( 3.58m max x 3.05m max )

#### **Reception Room**

11' 4" x 12' 1" ( 3.45m x 3.68m )