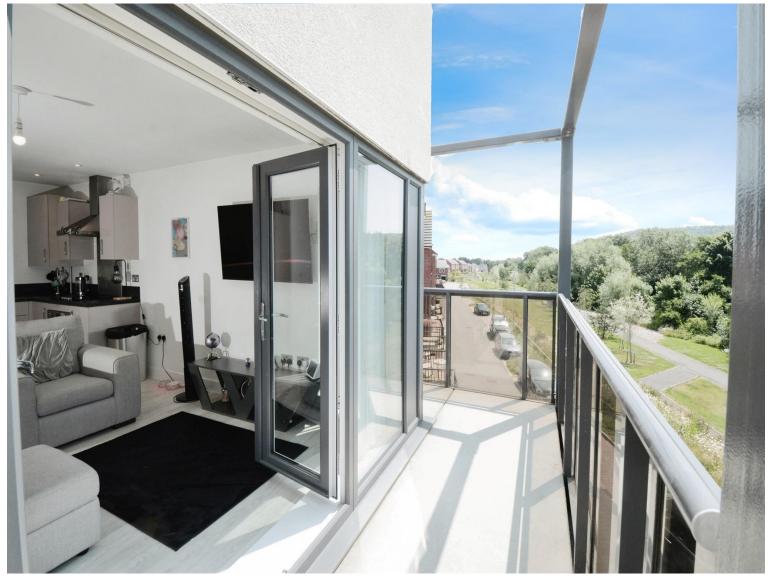

#### Kitchen/Lounge

11' 5" max x 18' 3" max ( 3.48m max x 5.56m max )

#### **Bathroom**

Balcony