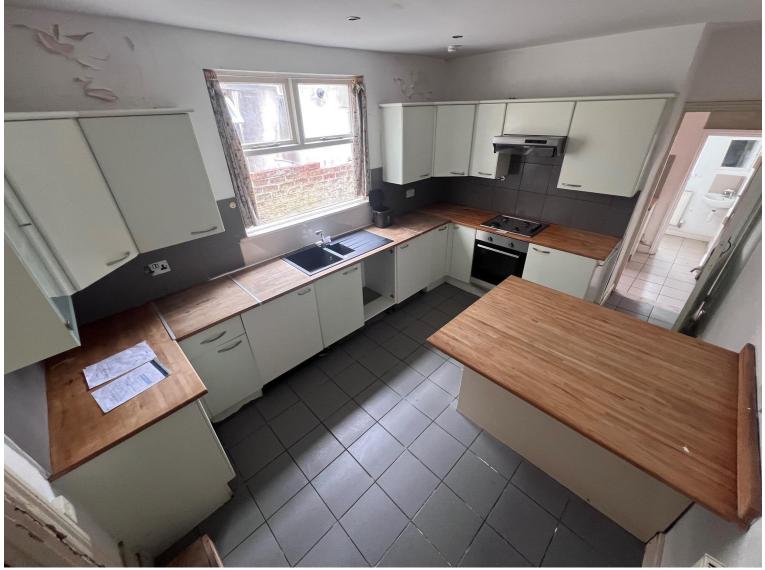

#### Kitchen

15' 5" max x 10' 6" max ( 4.70m max x 3.20m max )

**Utility Room** 10' 1" x 8' 4" max ( 3.07m x 2.54m max )

Downstairs Wc

Landing

Master Bedroom 15' 1'' max x 12' max ( 4.60m max x 3.66m max )