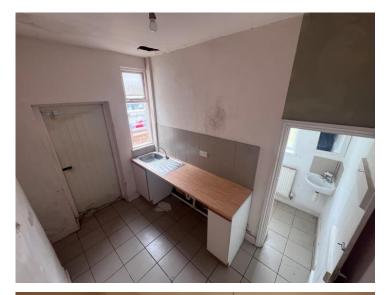

#### Kitchen

15' 5" max x 10' 6" max ( 4.70m max x 3.20m max )

**Utility Room** 10' 1" x 8' 4" max ( 3.07m x 2.54m max )

Downstairs Wc

Landing

Master Bedroom 15' 1'' max x 12' max ( 4.60m max x 3.66m max )