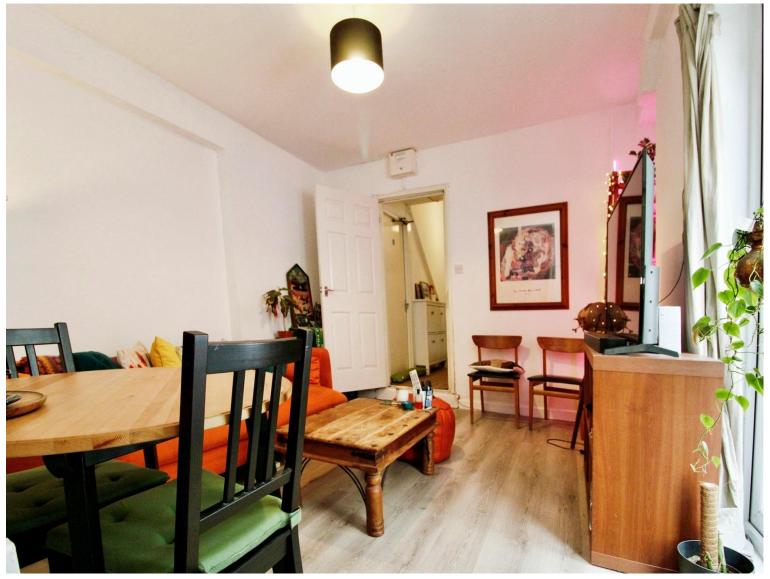

# **Accommodation**

**Ground Floor Flat** 

Hallway

Lounge

9' 8" x 13' 9" ( 2.95m x 4.19m )

**Kitchen** 

6' 6" x 6' 9" ( 1.98m x 2.06m )

**Master Bedroom** 

#### Lounge

12' 7" x 13' 4" ( 3.84m x 4.06m )