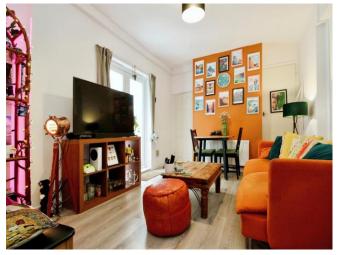

# **Accommodation**

**Ground Floor Flat** 

Hallway

Lounge

9' 8" x 13' 9" ( 2.95m x 4.19m )

**Kitchen** 

6' 6" x 6' 9" ( 1.98m x 2.06m )

**Master Bedroom** 

#### Lounge

12' 7" x 13' 4" ( 3.84m x 4.06m )