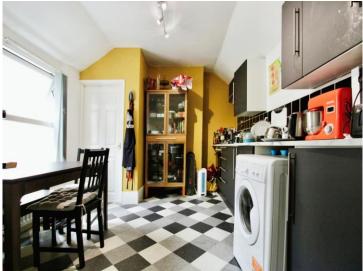

# **Accommodation**

**Ground Floor Flat** 

Hallway

Lounge

9' 8" x 13' 9" ( 2.95m x 4.19m )

**Kitchen** 

6' 6" x 6' 9" ( 1.98m x 2.06m )

**Master Bedroom** 

#### Kitchen

 $12' \max x 17' 2'' \max (3.66m \max x 5.23m \max)$ 