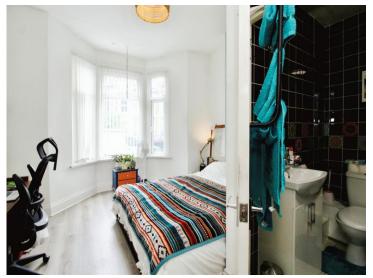

### **Master Bedroom**

13' 3" x 13' 5" ( 4.04m x 4.09m )

12' max x 11' 6" max ( 3.66m max x 3.51m max )

**Ensuite** 