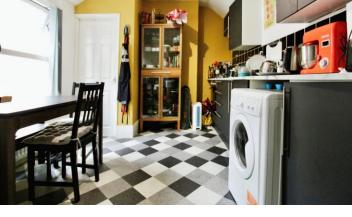

# **Accommodation**

**Ground Floor Flat** 

Hallway

Lounge

9' 8" x 13' 9" ( 2.95m x 4.19m )

**Kitchen** 

6' 6" x 6' 9" ( 1.98m x 2.06m )

**Master Bedroom** 

#### Kitchen

 $12' \max x 17' 2'' \max (3.66m \max x 5.23m \max)$ 