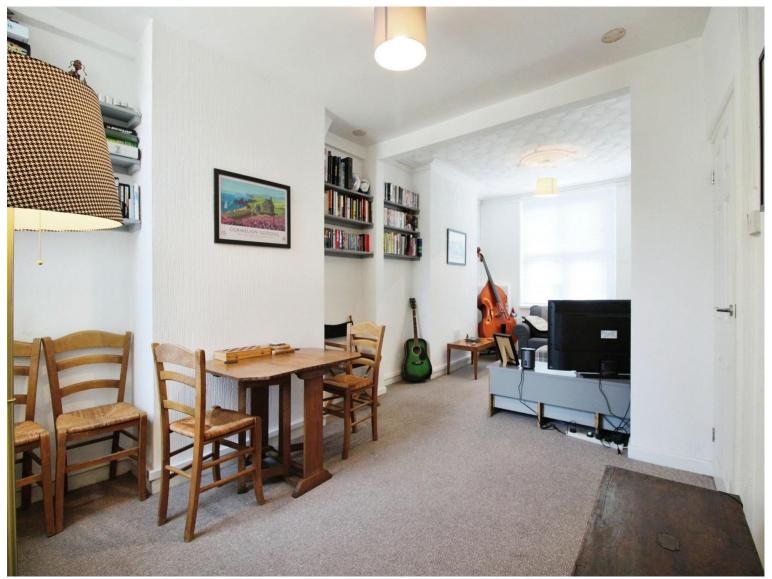

#### Lounge

9' 8" x 12' 9" ( 2.95m x 3.89m )

#### **Dining Room**

10' 8" x 10' 9" ( 3.25m x 3.28m )