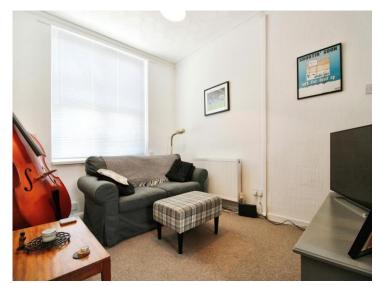

#### Lounge

9' 8" x 12' 9" ( 2.95m x 3.89m )

#### **Dining Room**

10' 8" x 10' 9" ( 3.25m x 3.28m )