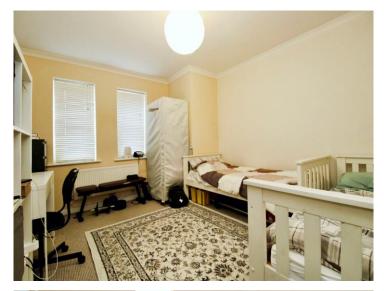

#### **Master Bedroom**

8' 1" x 9' 3" ( 2.46m x 2.82m )

### **Bedroom Two**

6' 3" x 6' 7" ( 1.91m x 2.01m )