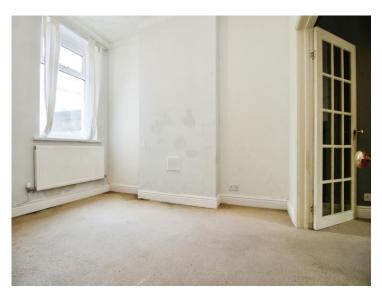

#### **Bedroom Two**

8' 7" x 11' 5" ( 2.62m x 3.48m )

Fitted carpet. uPVC window.

#### **Bedroom Three**

9' 4" x 7' 2" ( 2.84m x 2.18m )

Fitted carpet. uPVC window.