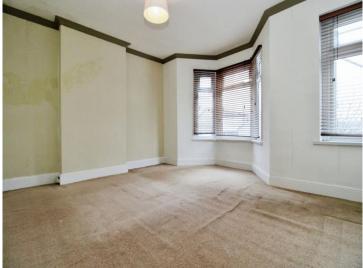

#### Lounge

11' 5" max plus bay x 11' 5" max ( 3.48 m max plus bay x 3.48 m max )

Fitted carpet. uPVC bay window.