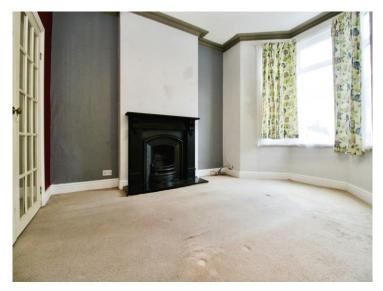

#### Lounge

11' 5" max plus bay x 11' 5" max ( 3.48 m max plus bay x 3.48 m max )

Fitted carpet. uPVC bay window.

#### **Dining Room**

Fitted carpet. uPVC window.