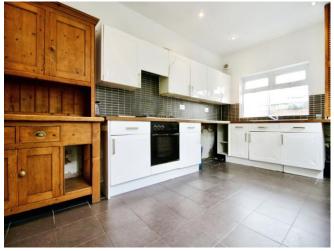

#### **Kitchen**

8' 5" x 17' 1" ( 2.57m x 5.21m )

Fitted with matching wall and base units with worktop space over. Insert stainless steel sink with mixer tap. Space for appliances. uPVC door and window.