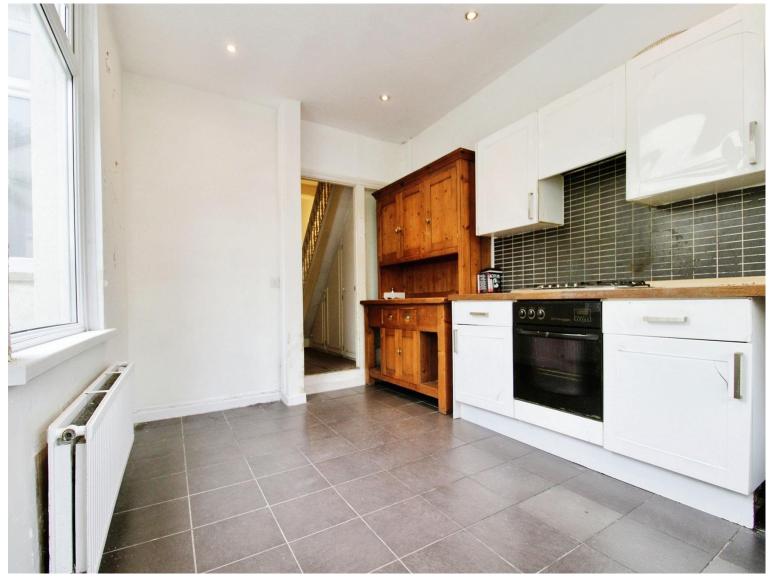

#### **Kitchen**

8' 5" x 17' 1" ( 2.57m x 5.21m )

Fitted with matching wall and base units with worktop space over. Insert stainless steel sink with mixer tap. Space for appliances. uPVC door and window.