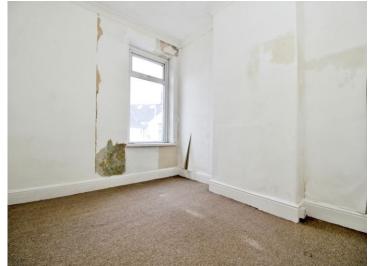

#### **Bedroom Three**

9' 4" x 7' 2" ( 2.84m x 2.18m )

Fitted carpet. uPVC window.