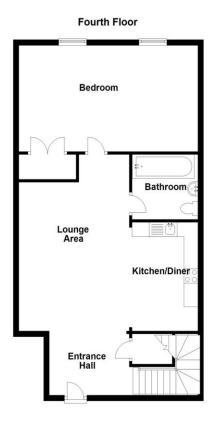

from a roof top terrace with stunning views over Cardiff! Viewings are highly recommended for this property. To book call 02920397171 or book via our website www.peteralan.co.uk.

## Accommodation

### **Communal Entrance**

Access to communal area with lifts and stairs to each floor.

### Hallway

Enter into apartment. Storage cupboards. Stairs to roof top terrace.

### Lounge

### **Kitchen**

Fitted with matching wall and base units with worktop space over. Insert stainless steel sink with mixer tap. Space for appliances.







### Master Bedroom

uPVC window. Built in wardrobe.

### Bathroom

Fitted with three piece suite comprising bath with shower over, wash hand basin and wc.

### Roof Top Terrace

C shaped roof top terrace.

## 02920 397171 canton@peteralan.co.uk



## Floorplan





## **Important Information**

Note while we endeavour to make our sales details accurate and reliable, if there is any point which is of particular interest to you, please contact the office and we will be pleased to confirm the position for you. We have not personally tested any apparatus, equipment, fixtures, fittings or services and cannot verify they are in working order or fit for their purposes. Nothing in these particulars is intended to indicate that carpets or curtains, furnishings or fittings, electrical goods (whether wired or not). Gas fires or light fitments or any other fixtures not expressly included form part of the property offered for sale. This computer generated Floorplan, if applicable, is intended as a general guide to the layout and design of the property. It is