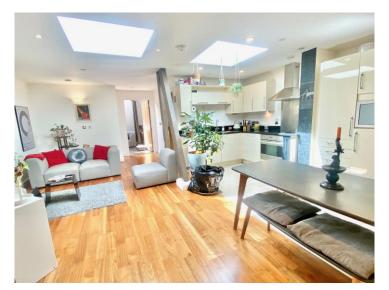

### Lounge

### **Kitchen**

Fitted with matching wall and base units with worktop space over. Insert stainless steel sink with mixer tap. Space for appliances.