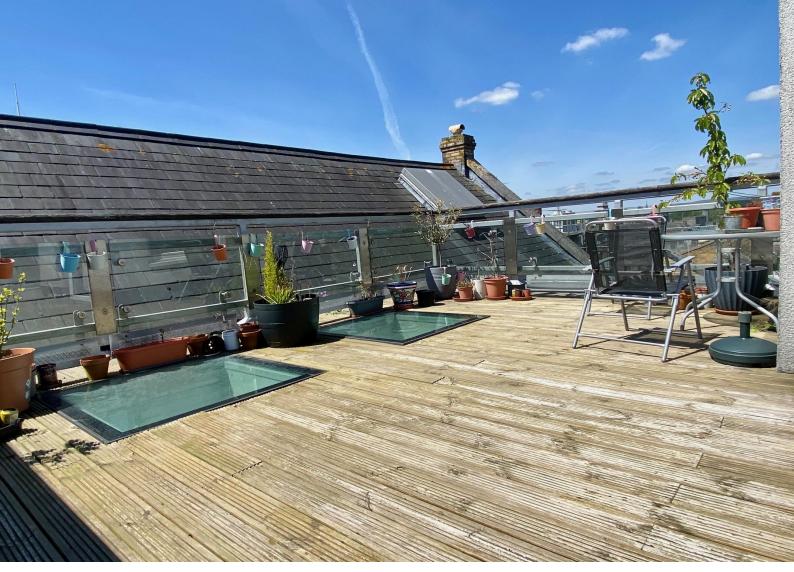

### Roof Top Terrace

C shaped roof top terrace.

### Hallway

Enter into apartment. Storage cupboards. Stairs to roof top terrace.