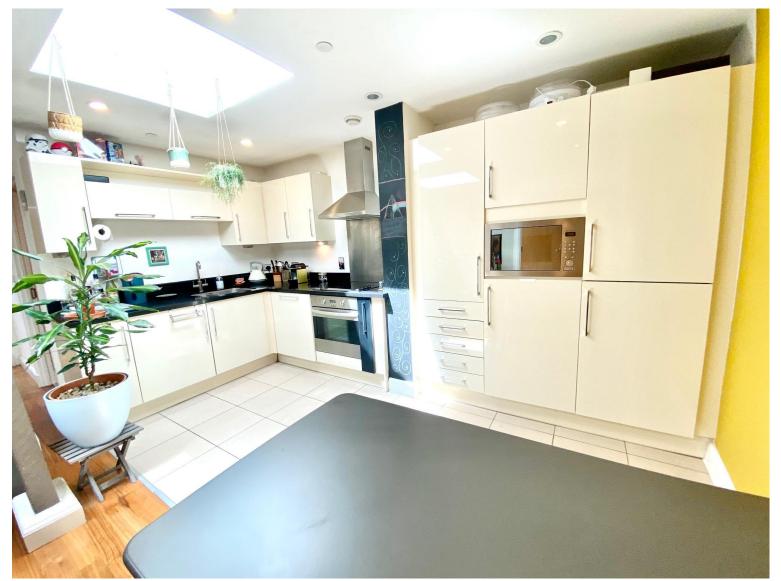

### **Kitchen**

Fitted with matching wall and base units with worktop space over. Insert stainless steel sink with mixer tap. Space for appliances.