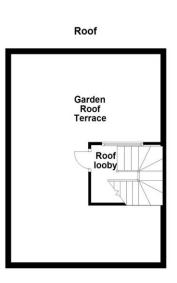

om a roof top terrace with stunning views over Cardiff! Viewings are highly recommended for this property. To book call 02920397171 or book via our website www.peteralan.co.uk.

## Accommodation

### **Communal Entrance**

Access to communal area with lifts and stairs to each floor.

### Hallway

Enter into apartment. Storage cupboards. Stairs to roof top terrace.

### Lounge

### **Kitchen**

Fitted with matching wall and base units with worktop space over. Insert stainless steel sink with mixer tap. Space for appliances.







### Master Bedroom

uPVC window. Built in wardrobe.

### Bathroom

Fitted with three piece suite comprising bath with shower over, wash hand basin and wc.

### Roof Top Terrace

C shaped roof top terrace.

## 02920 397171 canton@peteralan.co.uk



## Floorplan





## **Important Information**

Note while we endeavour to make our sales details accurate and reliable, if there is any point which is of particular interest to you, please contact the office and we will be pleased to confirm the position for you. We have not personally tested any apparatus, equipment, fixtures, fittings or services and cannot verify they are in working order or fit for their purposes. Nothing in these particulars is intended to indicate that carpets or curtains, furnishings or fittings, electrical goods (whether wired or not). Gas fires or light fitments or any other fixtures not expressly included form part of the property offered for sale. This computer generated Floorplan, if applicable, is intended as a general guide to the layout and design of the property. It is no