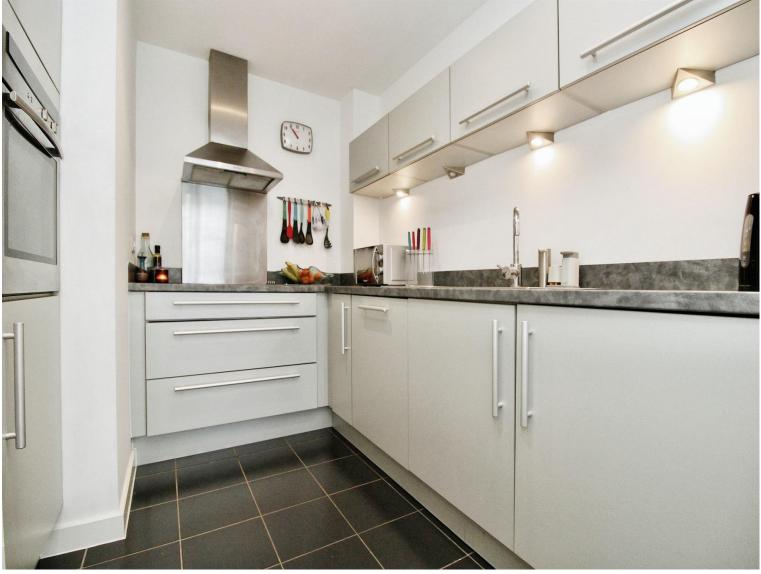

#### Kitchen

6' x 9' 3" (1.83m x 2.82m)

The kitchen is modern and well looked after, it has ample countertop space and great fitted appliances.