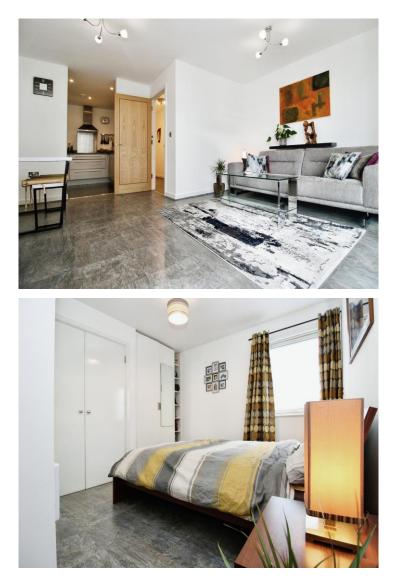

### **Entrance Hallway**

The entrance hallway leads on to all rooms, it has laminate tiles and has ample space for a shoe or coat rack.

#### **Master Bedroom**

12' 5" x 14' 2" ( 3.78m x 4.32m )

The master bedroom has fitted storage, laminate tiled flooring and a large window, it is a great sized double and benefits from its own ensuite.

### Bedroom

9' 8" x 9' 2" ( 2.95m x 2.79m )

The second bedroom is also a great size double, with ample space for storage, a good sized window and laminate tiled flooring.