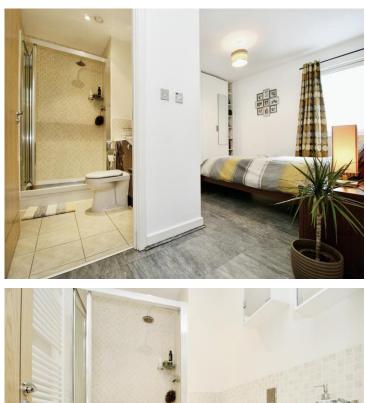

### **Family Bathroom**

The family bathroom has a toilet, sink basin and shower/bath, it also has an extractor fan, tiled flooring and a heated towel rack.

### Ensuite

The ensuite is off the master bedroom, it is tiled flooring and benefits from a shower, toilet, and sink basin, it also has a heated towel rack and extractor fan.

#### **Master Bedroom**

12' 5" x 14' 2" ( 3.78m x 4.32m )

The master bedroom has fitted storage, laminate tiled flooring and a large window, it is a great sized double and benefits from its own ensuite.

### Bedroom

9' 8" x 9' 2" ( 2.95m x 2.79m )

The second bedroom is also a great size double, with ample space for storage, a good sized window and laminate tiled flooring.