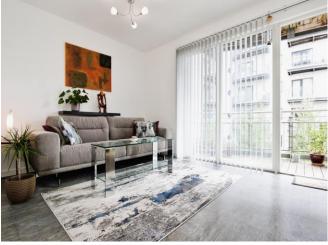

### Living Room

15' 3" x 14' (4.65m x 4.27m)

The living room is also laminate tiled flooring, it leads through to the kitchen, and off it has the balcony, the doors to the balcony are large in size and fill the apartment with natural light.

#### Balcony

The balcony benefits from ample space for a chair and table, along with great water views of the marina.

02920 397171 canton@peteralan.co.uk