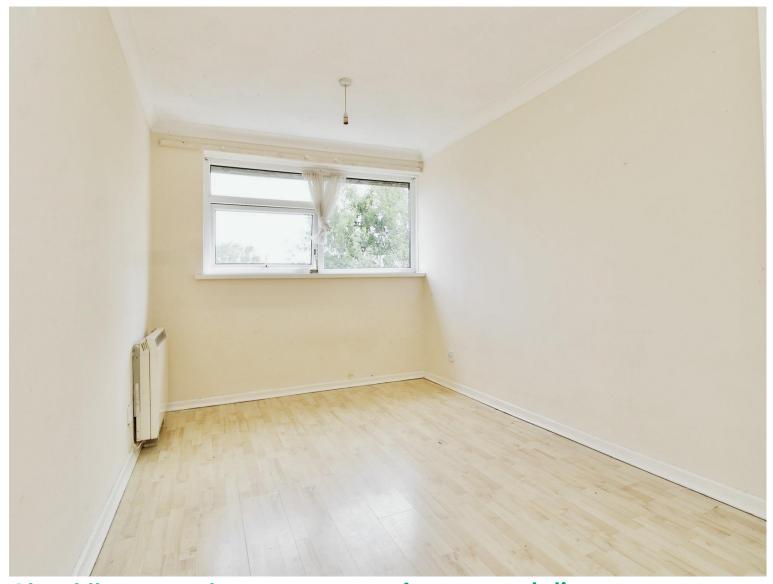

#### **Bedroom One**

13' 6" x 8' 11" ( 4.11m x 2.72m )

uPVC window.

### **Bedroom Two**

9' 4" x 8' 11" ( 2.84m x 2.72m )

uPVC window.