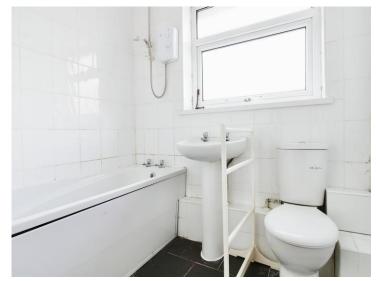

### **Bathroom**

6' 8" x 5' 5" ( 2.03m x 1.65m )

Fitted with three piece suite.