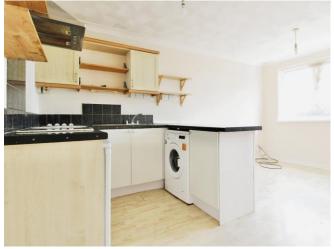

## Kitchen/living Room

16' 7" x 9' 7" ( 5.05m x 2.92m )

Fitted with matching wall and base units with worktop space over. Insert stainless steel sink with mixer tap. Space for appliances.