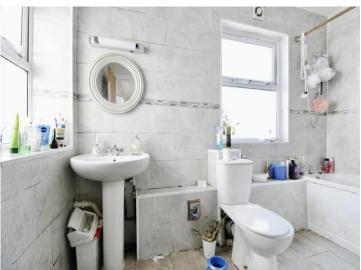

#### **Bathroom**

11' 5" x 6' 5" ( 3.48m x 1.96m )

Bathroom - Toilet, Sink & bath. Extraction above double glazed frosted window