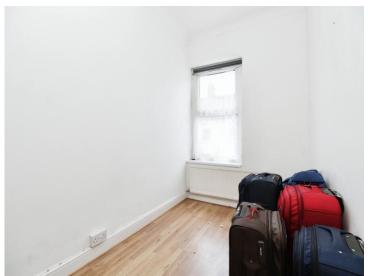

#### Bedroom 4

11' 3" x 5' 9" ( 3.43m x 1.75m )

Single Bed, Mirror, Window into room