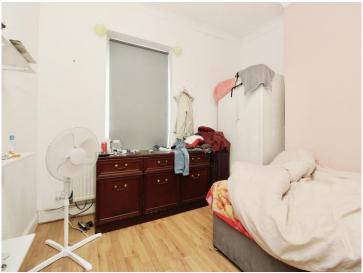

#### Bedroom 2

11'6" x 11'1" (3.51m x 3.38m)

Large double bed, storage, wardrobe, single window into bedroom

## Bedroom 3

11' 1" x 11' (3.38m x 3.35m)

Large double bed, storage, desk, multiple windows into room, plastic panneled ceiling

#### Bedroom 4

11' 3" x 5' 9" ( 3.43m x 1.75m )

Single Bed, Mirror, Window into room