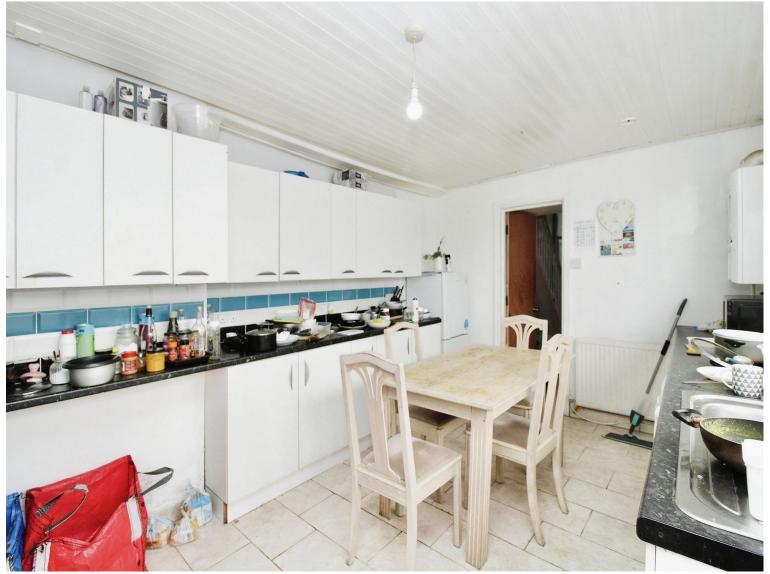

### Kitchen/diner

29' 4" x 11' 2" ( 8.94m x 3.40m )

Room equipped with a dining table, microwave oven, sink, Multiple windows and back door to garden. cooker with extraction above