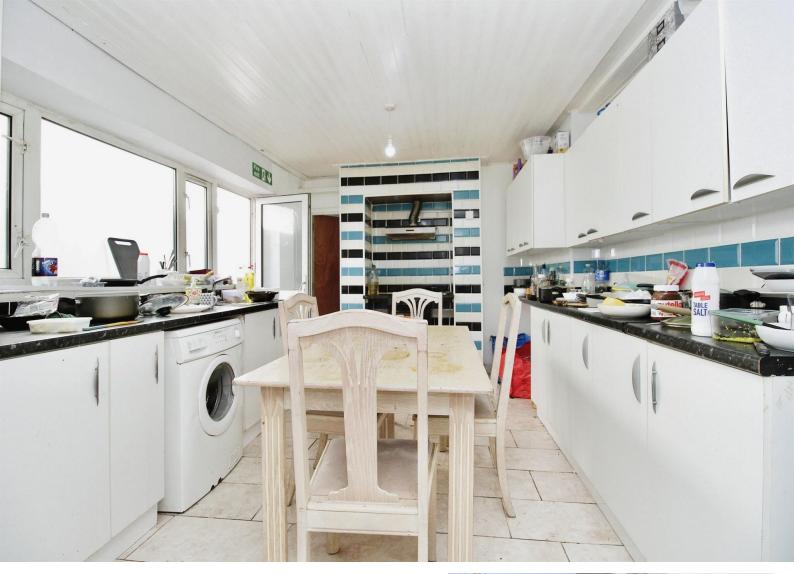

### Kitchen/diner

29' 4" x 11' 2" ( 8.94m x 3.40m )

Room equipped with a dining table, microwave oven, sink, Multiple windows and back door to garden. cooker with extraction above