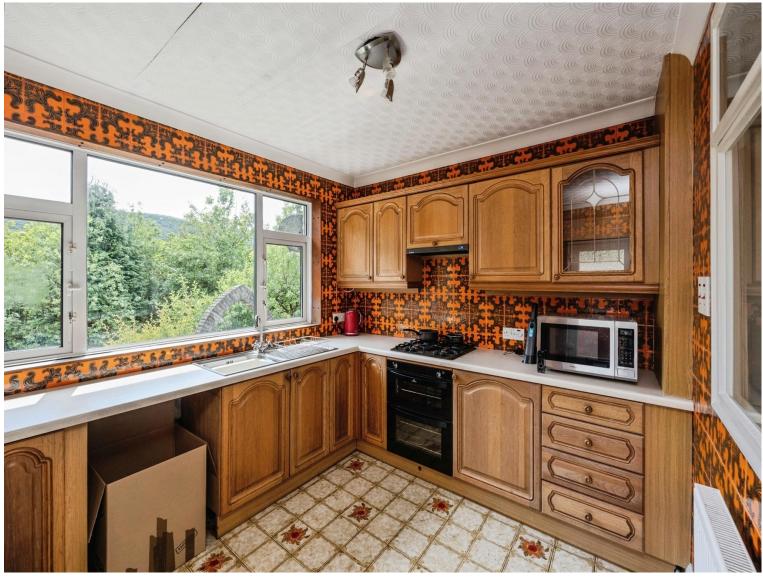

## About the property

Offered with no onward chain, this versatile 3/4 bedroom dormer bungalow presents a fantastic opportunity for buyers looking to create their dream home.

Set on a substantial plot with large separate garage and dry cellar in a highly sought-after residential area. The property enjoys a garden with apple and pear trees, unique beautiful views over a valley and river to mountains beyond. Inside, the flexible layout includes a cozy TV room, a large lounge with views of the trees to the valley, a large double bedroom and large dining room/fourth bedroom to the front. The rooms come off a hall with well preserved original wooden parquet flooring, which continues through to the lounge. There's a separate fitted kitchen off the TV room with a separate downstairs toilet and pantry/utility room off a small hall.

## Accommodation

Kitchen

12' 2" x 9' 2" ( 3.71m x 2.79m ) Reception Room

12' 2" Max x 12' 3" ( 3.71m Max x 3.73m ) Living Room

15' 7" Min to bay x 10' 7" Max ( 4.75m Min to bay x 3.23m Max )  $\ensuremath{\textbf{Dining Room}}$ 