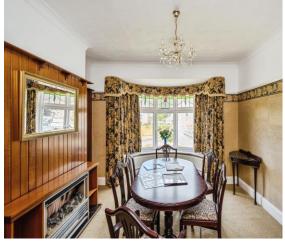

## About the property

Offered with no onward chain, this versatile 3/4 bedroom dormer bungalow presents a fantastic opportunity for buyers looking to create their dream home.

Set on a substantial plot with large separate garage and dry cellar in a highly sought-after residential area. The property enjoys a garden with apple and pear trees, unique beautiful views over a valley and river to mountains beyond. Inside, the flexible layout includes a cozy TV room, a large lounge with views of the trees to the valley, a large double bedroom and large dining room/fourth bedroom to the front. The rooms come off a hall with well preserved original wooden parquet flooring, which continues through to the lounge. There's a separate fitted kitchen off the TV room with a separate downstairs toilet and pantry/utility room off a small hall.

## Accommodation

Kitchen

12' 2" x 9' 2" ( 3.71m x 2.79m ) Reception Room

12' 2" Max x 12' 3" ( 3.71m Max x 3.73m ) Living Room

15' 7" Min to bay x 10' 7" Max ( 4.75m Min to bay x 3.23m Max )  $\ensuremath{\textbf{Dining Room}}$ 