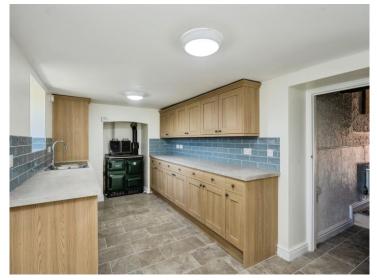

### Accommodation

Porch 2' 8" x 5' 6" (0.81m x 1.68m) Hallway 14' 5" x 5' 4" ( 4.39m x 1.63m ) Lounae 14' 5" x 13' 7" (4.39m x 4.14m) **Dining Room** 14' 8" x 14' 5" (4.47m x 4.39m) **Kitchen/Dining Room** 8' 8" x 25' 9" (2.64m x 7.85m) Utility 9' x 8' 2" ( 2.74m x 2.49m ) **Bedroom One** 10' 1" x 8' (3.07m x 2.44m) **Bedroom Two** 14' 4" x 13' 9" ( 4.37m x 4.19m ) **Bedroom Three** 8'9" x 14' (2.67m x 4.27m)