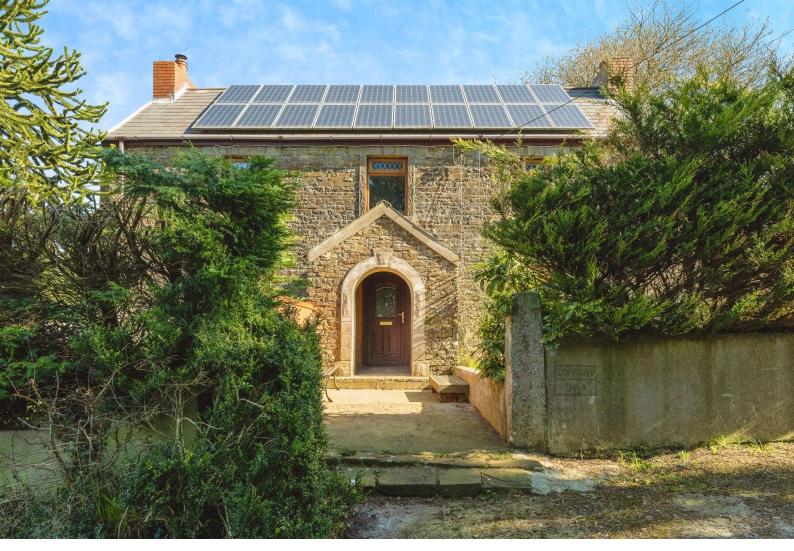

# Rhydypandy Road, Morriston Swansea £450,000

- Renovated Farmhouse
- Original Stone Features
- Stunning Log Burner in Lounge
- Solar Panels
- EPC Rating: Awaited

01792 798201 morriston@peteralan.co.uk

## About the property

Welcome to this Stunning Renovated 4 Bedroom Farmhouse with Original Stone Features, nestled in the heart of Morriston. With a charming rural setting yet conveniently close to Morriston Hospital, this property combines character and modern comforts, with the added benefit of solar panels for an energy-efficient home.