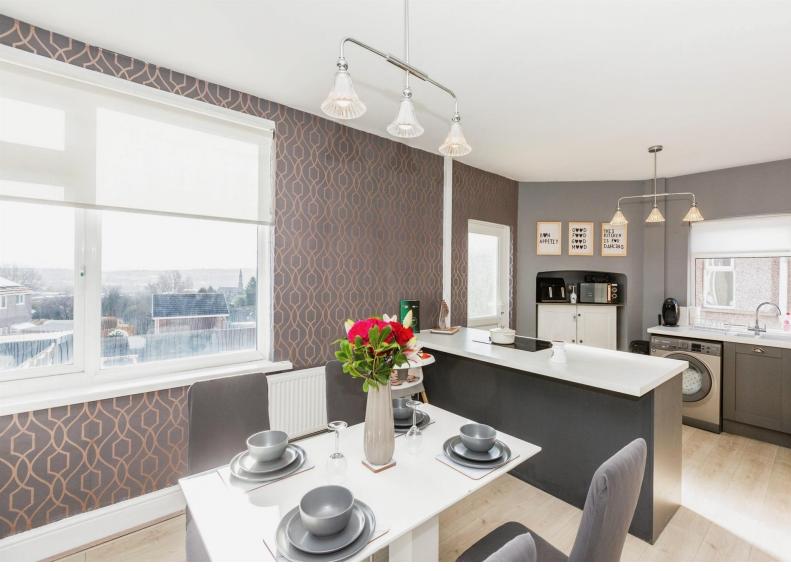

#### **Living Room**

12' 7" Min to bay x 10' 6" ( 3.84m Min to bay x 3.20m )  $\boldsymbol{Kitchen/Diner}$ 

20' 9" Max x 10' 4" Max (  $6.32 m\ \text{Max}\ \text{x}\ 3.15 m\ \text{Max}$  )