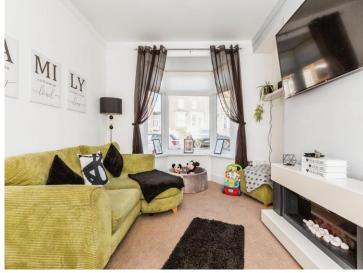

#### **Living Room**

12' 7" Min to bay x 10' 6" ( 3.84m Min to bay x 3.20m )  $\boldsymbol{Kitchen/Diner}$ 

20' 9" Max x 10' 4" Max (  $6.32 m\ \text{Max}\ \text{x}\ 3.15 m\ \text{Max}$  )