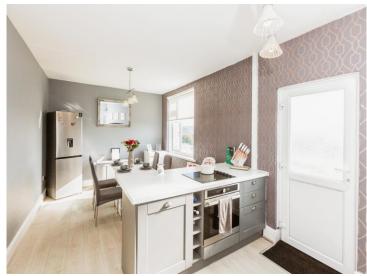

#### **Living Room**

12' 7" Min to bay x 10' 6" ( 3.84m Min to bay x 3.20m )  $\boldsymbol{Kitchen/Diner}$ 

20' 9" Max x 10' 4" Max (  $6.32 m\ \text{Max}\ \text{x}\ 3.15 m\ \text{Max}$  )