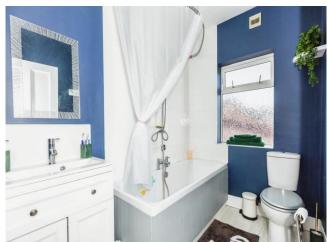

#### **Bedroom One**

10' 6" Max x 12' 7" ( 3.20m Max x 3.84m )

**Bedroom Two** 

10' 6" x 10' 4" ( 3.20m x 3.15m )

**Bedroom Three** 

10' 8" Max x 8' 1" Max ( 3.25m Max x 2.46m Max )

Bathroom