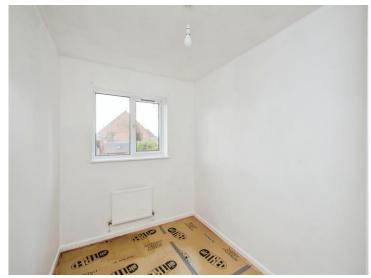

# **Bedroom One**

11' 1" x 11' 1" Max into wardrobe (  $3.38 m\ x\ 3.38 m\ Max$  into wardrobe )

#### **Bedroom Two**

6' 1" Max x 10' 1" ( 1.85m Max x 3.07m )