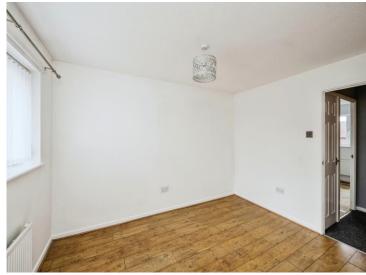

# **Bedroom One**

11' 1" x 11' 1" Max into wardrobe (  $3.38 m\ x\ 3.38 m\ Max$  into wardrobe )

#### **Bedroom Two**

6' 1" Max x 10' 1" ( 1.85m Max x 3.07m )