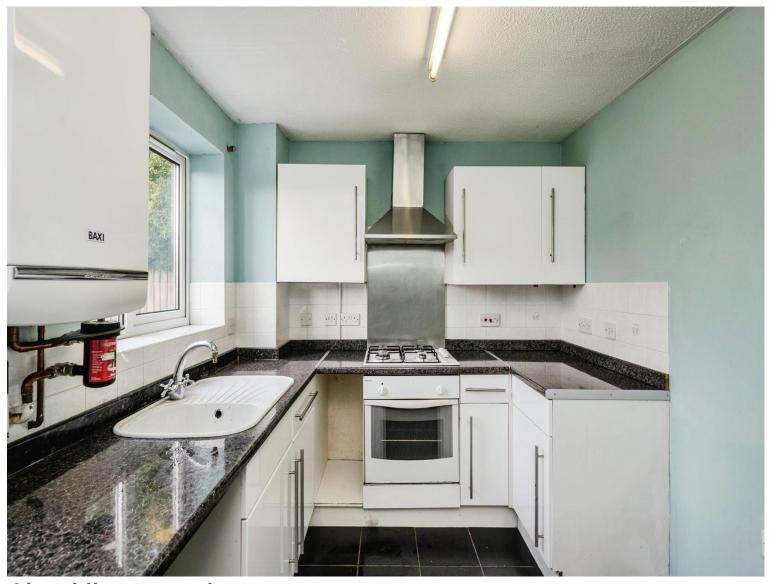

It also includes off-road parking suitable for multiple cars and features an enclosed rear garden, accessible through double doors from the kitchen diner.

Inside, the home has been recently decorated throughout, offering a fresh and welcoming interior. The ground floor includes a spacious living room and a kitchen diner, both designed for comfortable living and entertaining. Upstairs, there are two generously sized bedrooms, with the master bedroom benefiting from built-in wardrobes for added storage. A family bathroom is also located on the upper level.

## **Living Room**

 $16' 1" \times 11' 1" Max ( 4.90m \times 3.38m Max )$  **Kitchen** 

11' 1" x 7' 1" ( 3.38m x 2.16m )