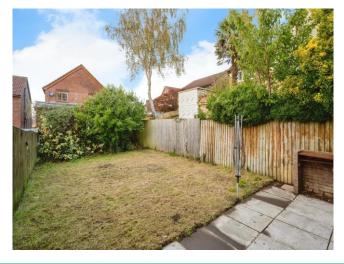

It also includes off-road parking suitable for multiple cars and features an enclosed rear garden, accessible through double doors from the kitchen diner.

Inside, the home has been recently decorated throughout, offering a fresh and welcoming interior. The ground floor includes a spacious living room and a kitchen diner, both designed for comfortable living and entertaining. Upstairs, there are two generously sized bedrooms, with the master bedroom benefiting from built-in wardrobes for added storage. A family bathroom is also located on the upper level.

## **External**