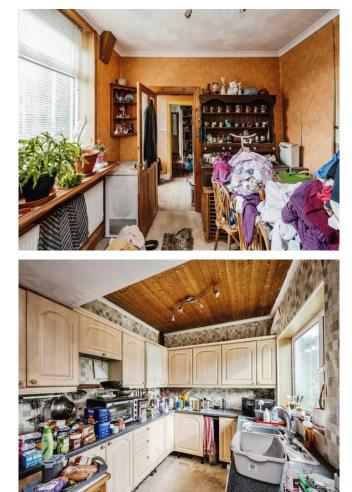

### Accommodation

Living Room

18' Max x 11' 6" Max ( 5.49m Max x 3.51m Max ) Sitting Room

15' 1" Max x 11' 9" Max ( 4.60m Max x 3.58m Max ) Kitchen

10' 2" Max x 16' Max ( 3.10m Max x 4.88m Max ) Landing