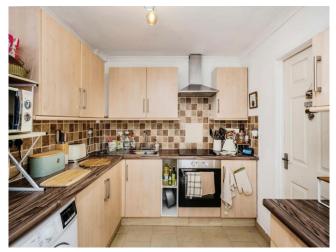

#### Living Room/Diner

21'  $\text{Max} \times 13'$  9" Max ( 6.40m  $\text{Max} \times 4.19$ m Max ) **Kitchen** 

12' 6" x 8' 2" ( 3.81m x 2.49m )

**Bathroom** 