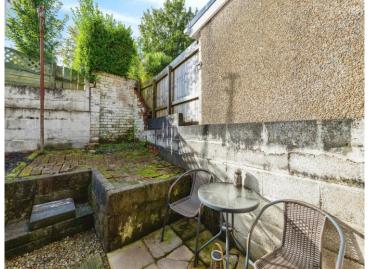

#### Living Room/Diner

21'  $\text{Max} \times 13'$  9" Max ( 6.40m  $\text{Max} \times 4.19$ m Max ) **Kitchen** 

12' 6" x 8' 2" ( 3.81m x 2.49m )

**Bathroom** 