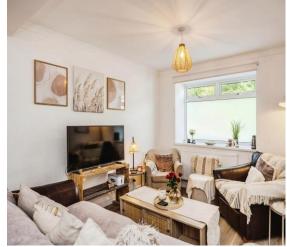

#### Living Room/Diner

21'  $\text{Max} \times 13'$  9" Max ( 6.40m  $\text{Max} \times 4.19$ m Max ) **Kitchen** 

12' 6" x 8' 2" ( 3.81m x 2.49m )

**Bathroom** 