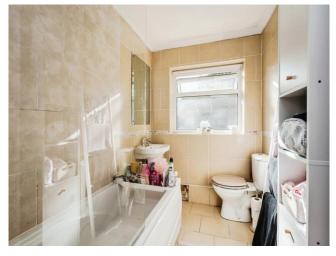

#### Living Room/Diner

21'  $\text{Max} \times 13'$  9" Max ( 6.40m  $\text{Max} \times 4.19$ m Max ) **Kitchen** 

12' 6" x 8' 2" ( 3.81m x 2.49m )

**Bathroom** 