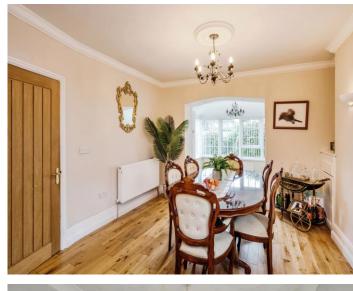

The ground floor offers versatile living spaces, including a generous-sized kitchen, a separate dining room and utility room ideal for family gatherings, multiple reception rooms, and a dedicated study - perfect for those who work from home. A flexible downstairs sitting room doubles as a sixth bedroom, complete with its own shower room, providing options for guests or multigenerational living.

Hallway

Living Room

31' Max into bay x 12' 5" Max ( 9.45m Max into bay x 3.78m Max ) **Dining Room** 

12' x 10' 2" ( 3.66m x 3.10m ) Sitting Room/ Bedroom 6