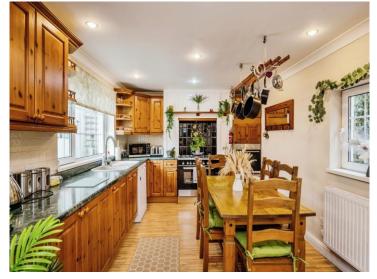

The ground floor offers versatile living spaces, including a generous-sized kitchen, a separate dining room and utility room ideal for family gatherings, multiple reception rooms, and a dedicated study - perfect for those who work from home. A flexible downstairs sitting room doubles as a sixth bedroom, complete with its own shower room, providing options for guests or multigenerational living.

#### Shower Room

Study

9' 9" x 6' 4" ( 2.97m x 1.93m ) **Kitchen** 

11' 2" Max x 9' 2" Max ( 3.40m Max x 2.79m Max ) Landing