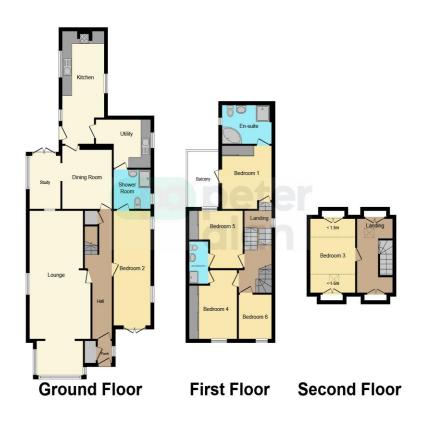

Hallway

Living Room

31' Max into bay x 12' 5" Max ( 9.45m Max into bay x 3.78m Max ) **Dining Room** 

12' x 10' 2" ( 3.66m x 3.10m ) Sitting Room/ Bedroom 6

#### Shower Room

Study

9' 9" x 6' 4" ( 2.97m x 1.93m ) **Kitchen** 

11' 2" Max x 9' 2" Max ( 3.40m Max x 2.79m Max ) Landing

### Bedroom One

12' Max x 10' 2" Max ( 3.66m Max x 3.10m Max )  $\ensuremath{\text{En-Suite}}$ 

Balcony

**Bedroom Two** 

9' 8" Max x 13' 1" ( 2.95m Max x 3.99m ) Bedroom Three

10' 9" Max x 6' 7" Max ( 3.28m Max x 2.01m Max ) Jack And Jill En-Suite

#### **Bedroom Four**

14' 1" Max into eves x 9' 2" ( 4.29m Max into eves x 2.79m

#### ) Bedroom Five

6' 8'' x 8' 5'' ( 2.03m x 2.57m ) **External** 

01792 798201 morriston@peteralan.co.uk

### Floorplan

This floor plan is for illustrative purposes only. It is not drawn to scale. Any measurements, floor areas (including any total floor area), openings and orientation are approximate. No details are guaranteed, they cannot be relied upon for any purpose and they do not form part of any agreement. No liability is taken for any error, omission or misstatement. A party must rely upon its own inspection(s). Powered by www.focalagent.com