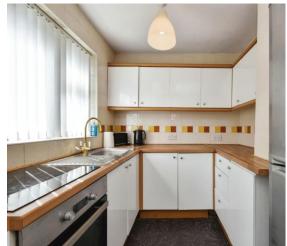

The property features a spacious kitchen diner, complete with a separate utility area tucked under the stairs. Upstairs, you will find a four-piece family bathroom suite. The property also benefits from LPG gas central heating.