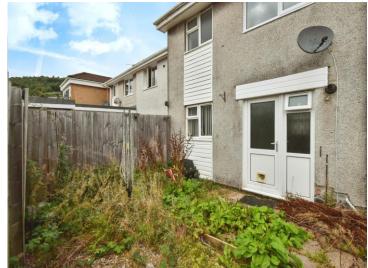

To the rear, there is a small, enclosed garden with rear access - ideal for enjoying a morning coffee or a summer barbecue. To the front of the property there is off-road parking, a great benefit for residents.