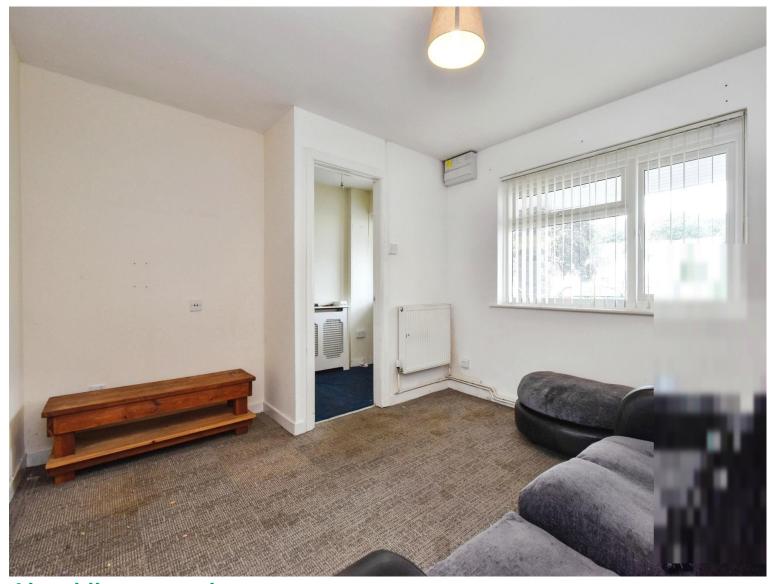

#### **Living Room**

11'  $\text{Max} \times 12' \, 8'' \, \text{Max}$  (  $3.35 \text{m Max} \times 3.86 \text{m Max}$  ) Kitchen

10' 8" Max x 15' 7" Max ( 3.25m Max x 4.75m Max ) **Landing** 