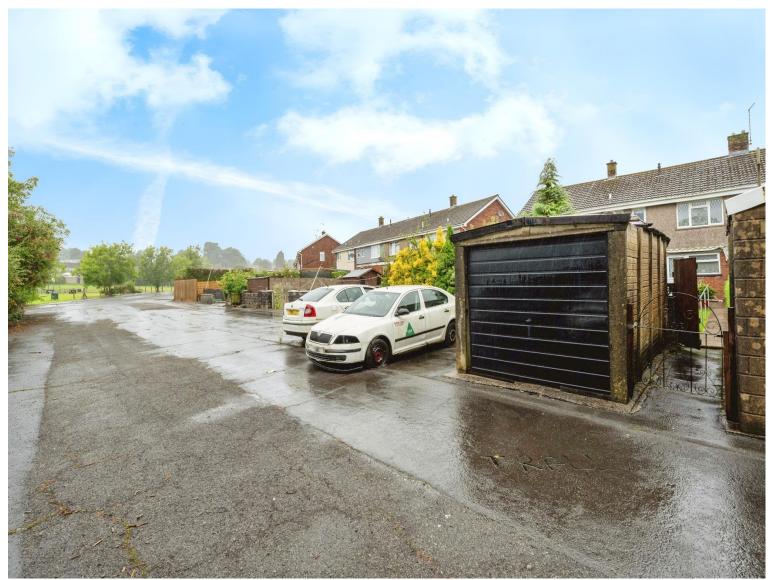

#### **External**

To the front of the property there is a small enclosed garden laid mainly to lawn with path providing access to the main entrance. To the rear there is a rear garden planted with mature shrubs and laid mainly to lawn, with a brick built shed and detached garage to the rear (please note the garage is on a peppercorn lease)