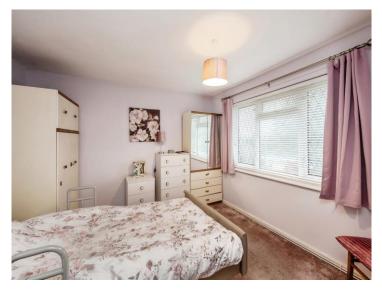

#### Landing

**Bedroom One** 

UPVc double glazed window to the front of the property, fitted carpets.

#### **Bedroom Two**

10' 3" Min x 11' 2" ( 3.12m Min x 3.40m )

UPVc double glazed window to the rear of the property, fitted carpet.

#### **Bedroom Three**

8'3" x 9' 4" ( 2.51m x 2.84m )

UPVc double glazed windows to the front of the property, fitted carpet.