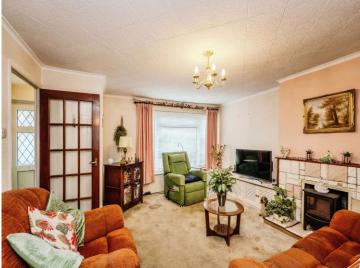

#### **Living Room**

13' 6" max under stairs x 14' ( 4.11m max under stairs x 4.27m )

Large UPVc double glazed window to the front of the property, fitted carpets and feature fire surround.

**Kitchen/Diner**16' 8" x 9' 3" ( 5.08m x 2.82m )

 $2 \times \text{UPVc}$  double glazed windows and UPVc 1/2 glazed door to the rear overlooking and providing access to the garden. Range of fitted matching wall and base units with laminate worktops over. Stainless steel sink with separate mixer taps and tiled splashbacks. Space for freestanding cooker and under counter space and plumbing for washing machine. Fitted carpet.