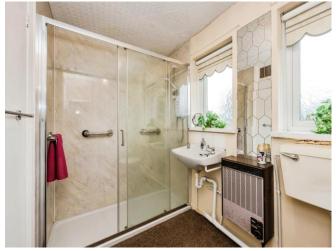

#### **Bathroom**

 $2 \times \text{UPVc}$  double glazed windows to the rear both fitted with obscured glazing. Fitted carpet, Separate wash hand basin with stainless steel taps, WC and walk in shower enclosure comprising; Vinyl paneled walls, shower tray, wall mounted electric shower and sliding glass door enclosure.