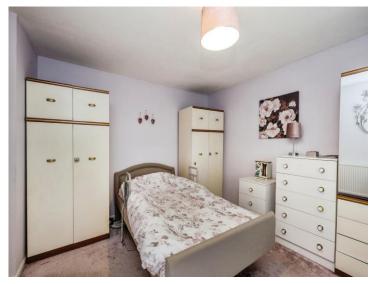

#### Landing

**Bedroom One** 

UPVc double glazed window to the front of the property, fitted carpets.

#### **Bedroom Two**

10' 3" Min x 11' 2" ( 3.12m Min x 3.40m )

UPVc double glazed window to the rear of the property, fitted carpet.

#### **Bedroom Three**

8'3" x 9' 4" ( 2.51m x 2.84m )

UPVc double glazed windows to the front of the property, fitted carpet.