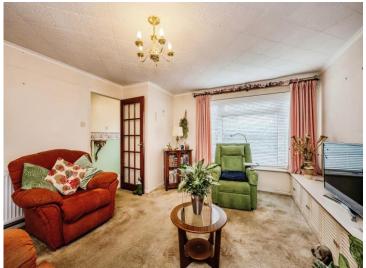

#### **Living Room**

13' 6" max under stairs x 14' ( 4.11m max under stairs x 4.27m )

Large UPVc double glazed window to the front of the property, fitted carpets and feature fire surround.

**Kitchen/Diner**16' 8" x 9' 3" ( 5.08m x 2.82m )