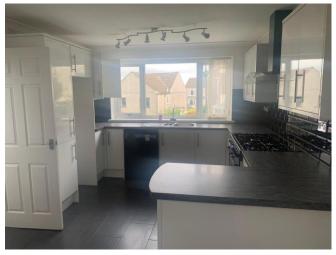

Step inside and be greeted by a spacious and modern interior. The large kitchen-diner is perfect for entertaining, featuring high-end appliances and ample storage. Adjacent to the kitchen is a convenient utility room, ensuring practicality and ease in daily living.