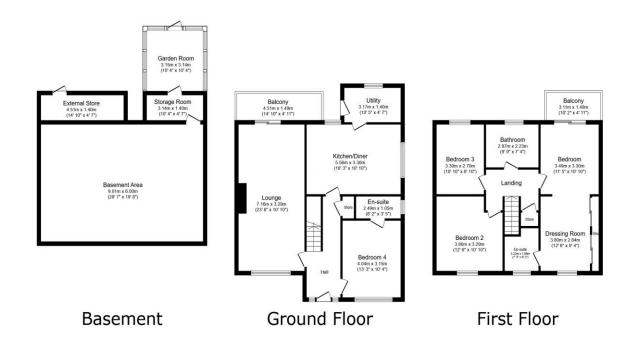

#### **Entrance Hall**

**Living Room** 

23' 6" x 10' 10" ( 7.16m x 3.30m )

Kitchen

 $18' \ 3'' \ x \ 10' \ 10'' \ (5.56m \ x \ 3.30m \ )$ 

**Utility Room** 

10' 5" x 4' 7" ( 3.17m x 1.40m )

**Bedroom Four** 

13' 1" x 10' 4" ( 3.99m x 3.15m )

Landing

**Bedroom One** 

11' 5" x 10' 10" ( 3.48m x 3.30m )

**Bedroom One Dressing Room** 

12' 6" x 9' 4" ( 3.81m x 2.84m )

**En-Suite** 

**Bedroom Two** 

12' 6" x 10' 10" ( 3.81m x 3.30m )

**Bedroom Three** 

10' 10" x 8' 10" ( 3.30m x 2.69m )

**Bathroom** 

**External** 

**Lower Ground Floor** 

### **Floorplan**

#### Francis Road, Morriston, Abertawe, SA6

TOTAL: 226.3 m<sup>2</sup> (2,436 sq.ft.)

This floor plan is for illustrative purposes only. It is not drawn to scale. Any measurements, floor areas (including any total floor area), openings and orientations are approximate. No details are guaranteed, they cannot be relied upon for any purpose and do not form any part of any agreement. No liability is taken for any error, omission or misstatement. A party must rely upon its own inspection(s). Powered by www.Propertybox.io