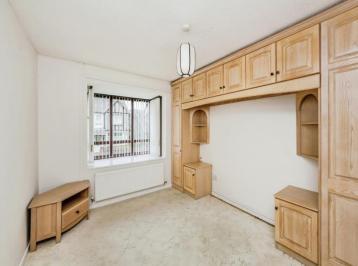

#### **Bedroom One**

11' 10" x 9' 10" ( 3.61m x 3.00m )

UPVc double glazed box bay window to the side of the property, fitted carpet and radiator. Fitted wardrobes with over bed canopy storage, and matching built in chest of drawers.

#### **En-Suite Cloakroom**

Continuation of the fitted carpet from the bedroom, there is a wall mounted wash basin with separate hot and cold taps, WC and radiator.