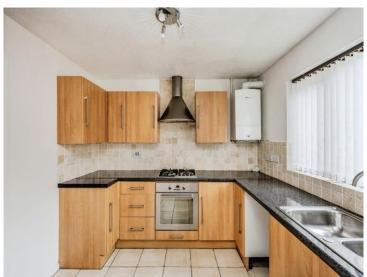

#### Kitchen

16' 11" max x 9' 2" max ( 5.16m max x 2.79m max ) UPVc double glazed windows to both the rear and side fitted with venetian blinds, with a UPVc glazed door to the side providing access to the rear garden and side of the property. Tiled flooring, range of matching wall and base units with laminate worktops over. 1 1/2 bowl stainless steel sink with mixer taps. Built under electric oven with gas hob and stainless steel cooker hood. Space and plumbing for washing machine or dishwasher. Wall mounted combi boiler. Breakfast bar with space for bar stool seating. Radiator and door to pantry cupboard with plumbing for washing machine.