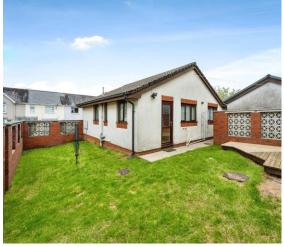

#### Externally

To the front of the property and set back from the road there is a generous front garden laid mainly to lawn adorned with mature shrubs, path leading to the front entrance. To the side of the property there is a large driveway which provides both access to the detached garage and offers parking for up to 2 vehicles.