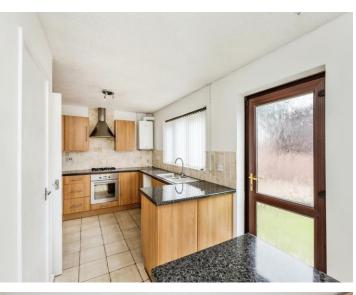

#### Kitchen

16' 11" max x 9' 2" max ( 5.16m max x 2.79m max ) UPVc double glazed windows to both the rear and side fitted with venetian blinds, with a UPVc glazed door to the side providing access to the rear garden and side of the property. Tiled flooring, range of matching wall and base units with laminate worktops over. 1 1/2 bowl stainless steel sink with mixer taps. Built under electric oven with gas hob and stainless steel cooker hood. Space and plumbing for washing machine or dishwasher. Wall mounted combi boiler. Breakfast bar with space for bar stool seating. Radiator and door to pantry cupboard with plumbing for washing machine.