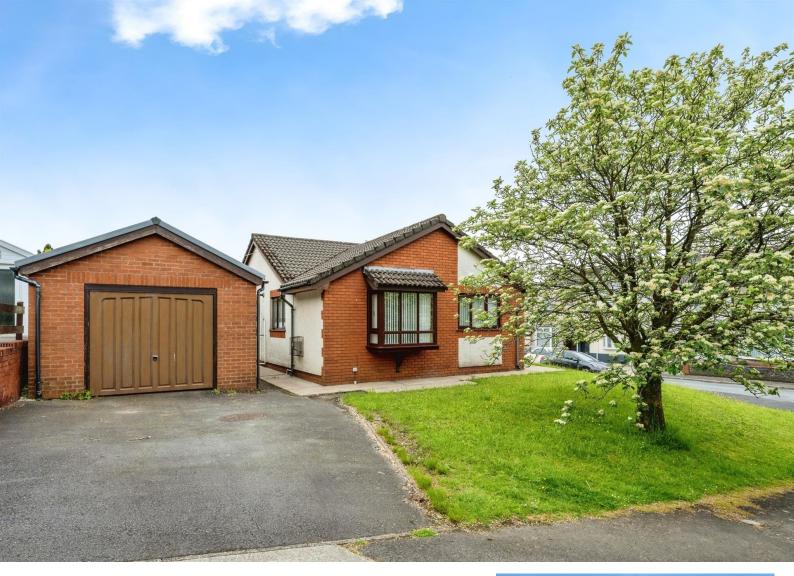

# Ramsay Road, offers over £260,000

- Traditional Detached 3 bedroom Bungalow
- No on-going chain
- Driveway and Garage with Electric door
- Council Tax Band D
- Situated on a spacious corner plot.
- EPC Rating: D

## About the property

New to the market is this charming Three-Bedroom traditional Bungalow with detached garage situated on a generous corner plot offered for sale with no ongoing chain.

#### Externally

To the front of the property and set back from the road there is a generous front garden laid mainly to lawn adorned with mature shrubs, path leading to the front entrance. To the side of the property there is a large driveway which provides both access to the detached garage and offers parking for up to 2 vehicles.