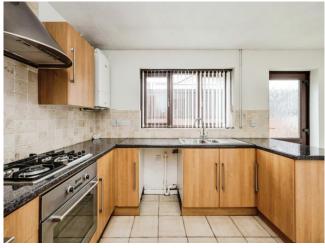

#### Kitchen

16' 11" max x 9' 2" max ( 5.16m max x 2.79m max ) UPVc double glazed windows to both the rear and side fitted with venetian blinds, with a UPVc glazed door to the side providing access to the rear garden and side of the property. Tiled flooring, range of matching wall and base units with laminate worktops over. 1 1/2 bowl stainless steel sink with mixer taps. Built under electric oven with gas hob and stainless steel cooker hood. Space and plumbing for washing machine or dishwasher. Wall mounted combi boiler. Breakfast bar with space for bar stool seating. Radiator and door to pantry cupboard with plumbing for washing machine.