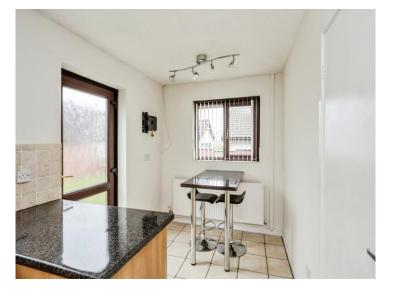

#### Kitchen

16' 11" max x 9' 2" max ( 5.16m max x 2.79m max ) UPVc double glazed windows to both the rear and side fitted with venetian blinds, with a UPVc glazed door to the side providing access to the rear garden and side of the property. Tiled flooring, range of matching wall and base units with laminate worktops over. 1 1/2 bowl stainless steel sink with mixer taps. Built under electric oven with gas hob and stainless steel cooker hood. Space and plumbing for washing machine or dishwasher. Wall mounted combi boiler. Breakfast bar with space for bar stool seating. Radiator and door to pantry cupboard with plumbing for washing machine.