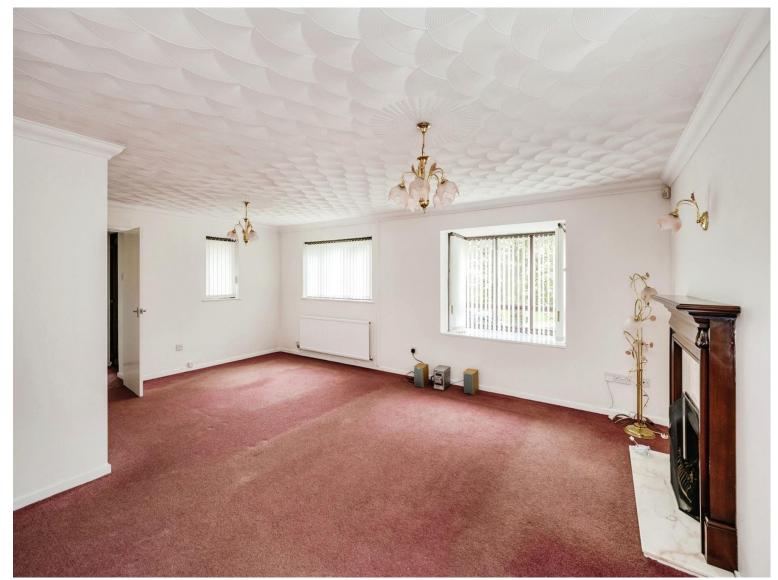

#### Lounge/Diner

17' max x 21' max ( 5.18m max x 6.40m max ) L shaped lounge/diner with 2 x UPVc double glazed windows to the front with additional UPVc double glazed windows to either side. Fitted carpet and 2 x radiators, feature fireplace with gas inset fire, marble heart and wooden surround. Door through to the rear hallway.