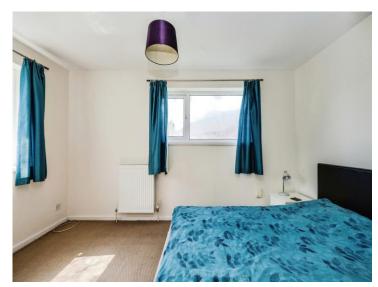

#### **Bedroom**

13' 1"  $\times$  7' 11" plus wardrobe recess (  $3.99m \times 2.41m$  plus wardrobe recess )

UPVc double glazed window to both the front and side of the property. Fitted carpets, built in double wardrobe with sliding mirrored doors. Built in airing cupboard housing recently installed wall mounted combi boiler.