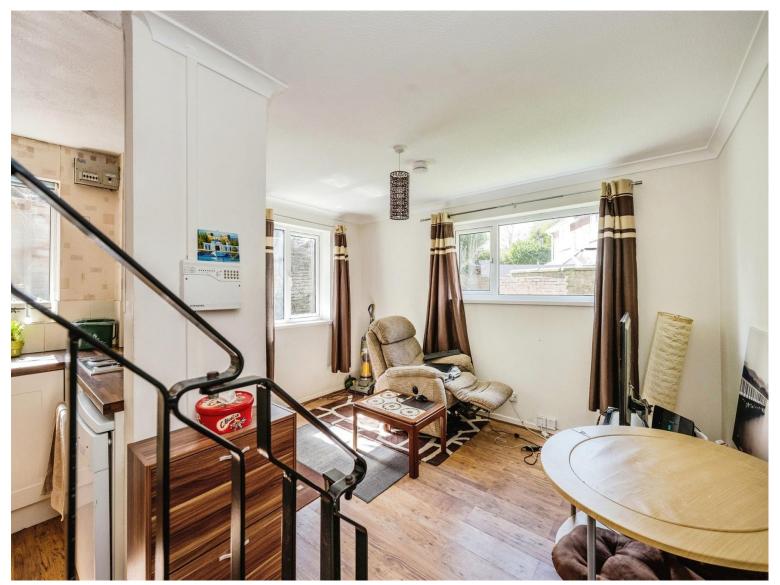

#### Lounge/Diner

15' 7" max x 13' 1" max ( 4.75m max x 3.99m max )

UPVc double glazed windows to the front and side of the property. Laminate flooring, 2 x radiators, carpeted metal spiral staircase to the first floor, door to the kitchen area.