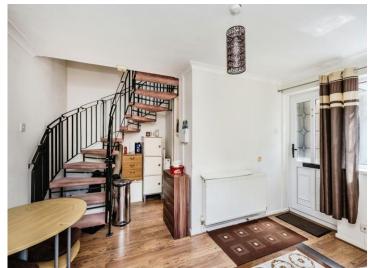

#### Lounge/Diner

15' 7" max x 13' 1" max ( 4.75m max x 3.99m max )

UPVc double glazed windows to the front and side of the property. Laminate flooring, 2 x radiators, carpeted metal spiral staircase to the first floor, door to the kitchen area.