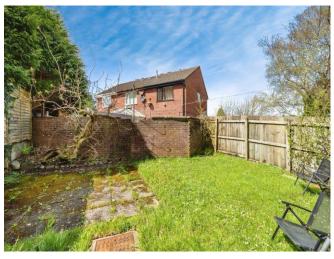

#### **Externally**

Access to the rear with paved path to the front door. Private garden laid to lawn offering potential to landscape or simply offering space to add a conservatory.

There is also allocated tandem parking for 2 cars included with the property.