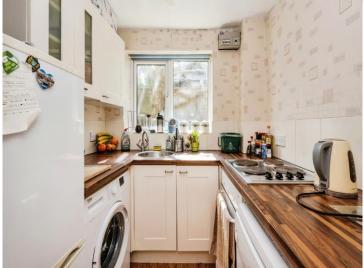

#### **Kitchen**

6'7" x 5' 10" (2.01m x 1.78m)

UPVc double glazed window to the front of the property, range of matching wall and base units with laminate worktops over. Stainless steel sink with mixer taps, and part tiled walls. Built under electric over with electric hob. Space and plumbing for washing machine and dishwasher. Space for fridge/freezer.