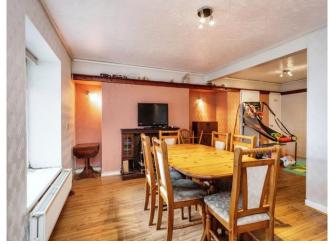

### Lounge

#### 11' 5" x 13' 7" ( 3.48m x 4.14m )

Continuation of the laminate flooring, UPVc double glazed window to the front, wooden fire surround, doorway through to the living room and door through to the rear hallway.

### Living Room

15' 7" max x 10' 9" max ( 4.75m max x 3.28m max ) Continuation of the laminate flooring from the lounge, UPVc double glazed window to the front. Original cornicing and picture rail.