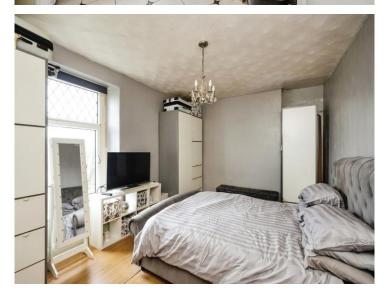

### **Bedroom One**

16' 6" x 11' 5" ( 5.03m x 3.48m ) UPVc double glazed window to the rear offering fantastic views across Morriston and Swansea. Laminate flooring.