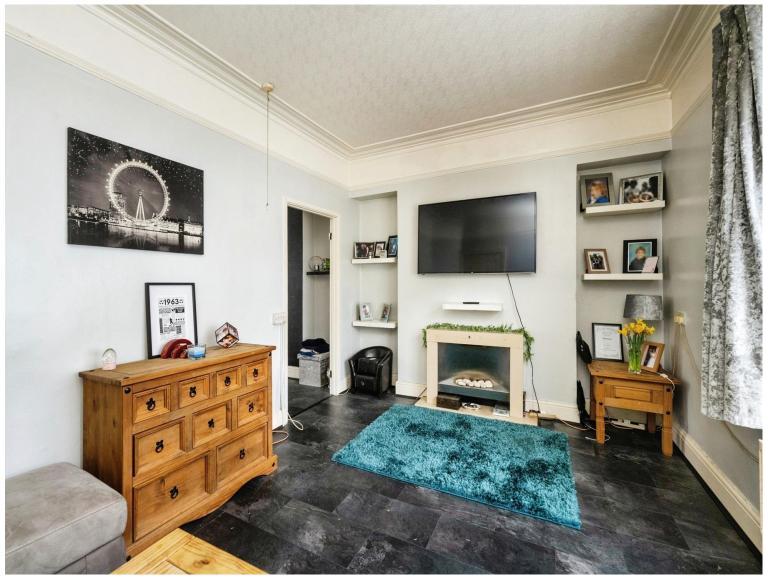

### Lounge

#### 11' 5" x 13' 7" ( 3.48m x 4.14m )

Continuation of the laminate flooring, UPVc double glazed window to the front, wooden fire surround, doorway through to the living room and door through to the rear hallway.

### Living Room

15' 7" max x 10' 9" max ( 4.75m max x 3.28m max ) Continuation of the laminate flooring from the lounge, UPVc double glazed window to the front. Original cornicing and picture rail.