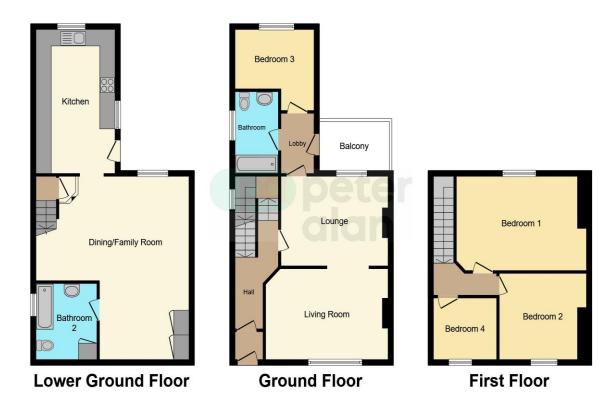

## Accommodation

#### **Ground Floor**

### Entrance Hall

Enter via a UPVc double glazed door to the front of the property, fitted with laminate flooring, staircase to the first floor and to the lower ground floor.

### Lounge

#### 11' 5" x 13' 7" ( 3.48m x 4.14m )

Continuation of the laminate flooring, UPVc double glazed window to the front, wooden fire surround, doorway through to the living room and door through to the rear hallway.

### Living Room

15' 7" max x 10' 9" max ( 4.75m max x 3.28m max ) Continuation of the laminate flooring from the lounge, UPVc double glazed window to the front. Original cornicing and picture rail.

### **Rear Hallway**

UPVc double glazed door to the side leading to the balcony. Door to the family bathroom and bedroom three.

### Bathroom

Vinyl flooring and respatex walls, L shaped bath with wall mounted over bath mixer shower. WC and wash hand basin.

### **Bedroom Three**

9' 7" max x 9' 7" max ( 2.92m max x 2.92m max ) UPVc double glazed window to the rear, continuation of the laminate flooring.

#### **First Floor**

#### Landing

### **Bedroom One**

16' 6" x 11' 5" ( 5.03m x 3.48m ) UPVc double glazed window to the rear offering fantastic views across Morriston and Swansea. Laminate flooring.

### **Bedroom Two**

11' 2" x 10' 9" (  $3.40m\ x\ 3.28m$  ) UPVc double glazed window to the front of the property.

### **Bedroom Four**

## Floorplan

This floorplan is for illustrative purposes only and is not drawn to scale. Measurements, floor-areas, openings and orientations are approximate. They should not be relied upon for any purpose and do not form any part of an agreement. No liability is taken for any error or mis-statement. All parties must rely on their own inspections.