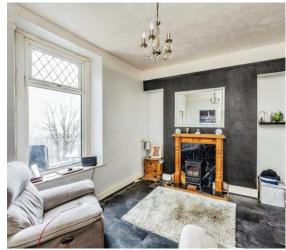

### Lounge

#### 11' 5" x 13' 7" ( 3.48m x 4.14m )

Continuation of the laminate flooring, UPVc double glazed window to the front, wooden fire surround, doorway through to the living room and door through to the rear hallway.

### Living Room

15' 7" max x 10' 9" max ( 4.75m max x 3.28m max ) Continuation of the laminate flooring from the lounge, UPVc double glazed window to the front. Original cornicing and picture rail.