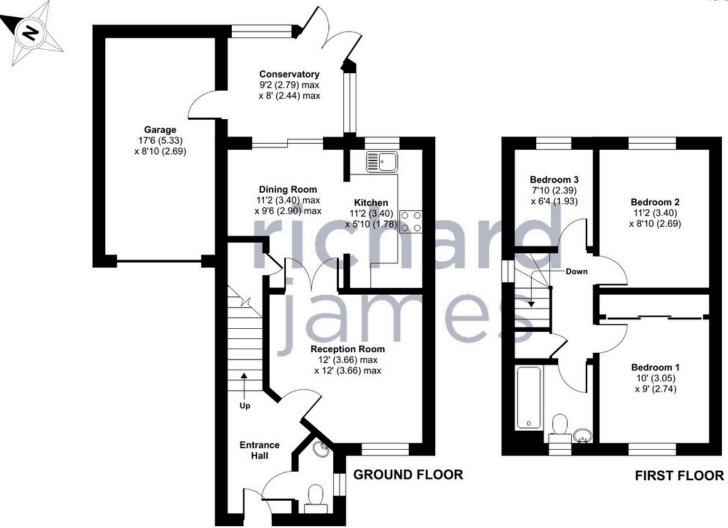

Izzy Bowles
Partner

01793 311 039 07460 922 221

is obelbowles@richardjames.uk

The ground floor features a welcoming entrance hall, a convenient downstairs WC, a bright and spacious living room, and a generous kitchen diner with access to an understairs storage cupboard. A conservatory at the back adds versatile living space (currently used as a playroom), and there's the added bonus of internal access to the garage.

Upstairs, you'll find three well proportioned bedrooms and a family bathroom with a shower over the bath. The master bedroom stands out with full width built in wardrobes, offering plenty of storage.

Outside, the property benefits from ample driveway parking to the side, a neatly kept front lawn, and a sizeable rear garden designed for both relaxation and entertaining, laid mainly to patio with lawn and decking areas.

Call now to arrange your viewing!

For identification only - Not to scale

Floor plan produced in accordance with RICS Property Measurement Standards incorporating International Property Measurement Standards (IPMS2 Residential). © ntchecom 2022. Produced for Richard James. REF: 868067