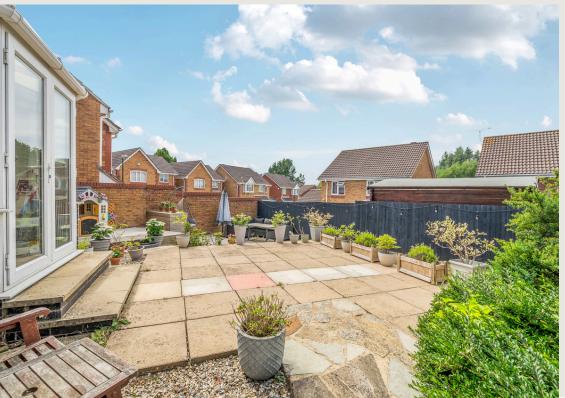

Upstairs, you'll find three well proportioned bedrooms and a family bathroom with a shower over the bath. The master bedroom stands out with full width built in wardrobes, offering plenty of storage.

Outside, the property benefits from ample driveway parking to the side, a neatly kept front lawn, and a sizeable rear garden designed for both relaxation and entertaining, laid mainly to patio with lawn and decking areas.