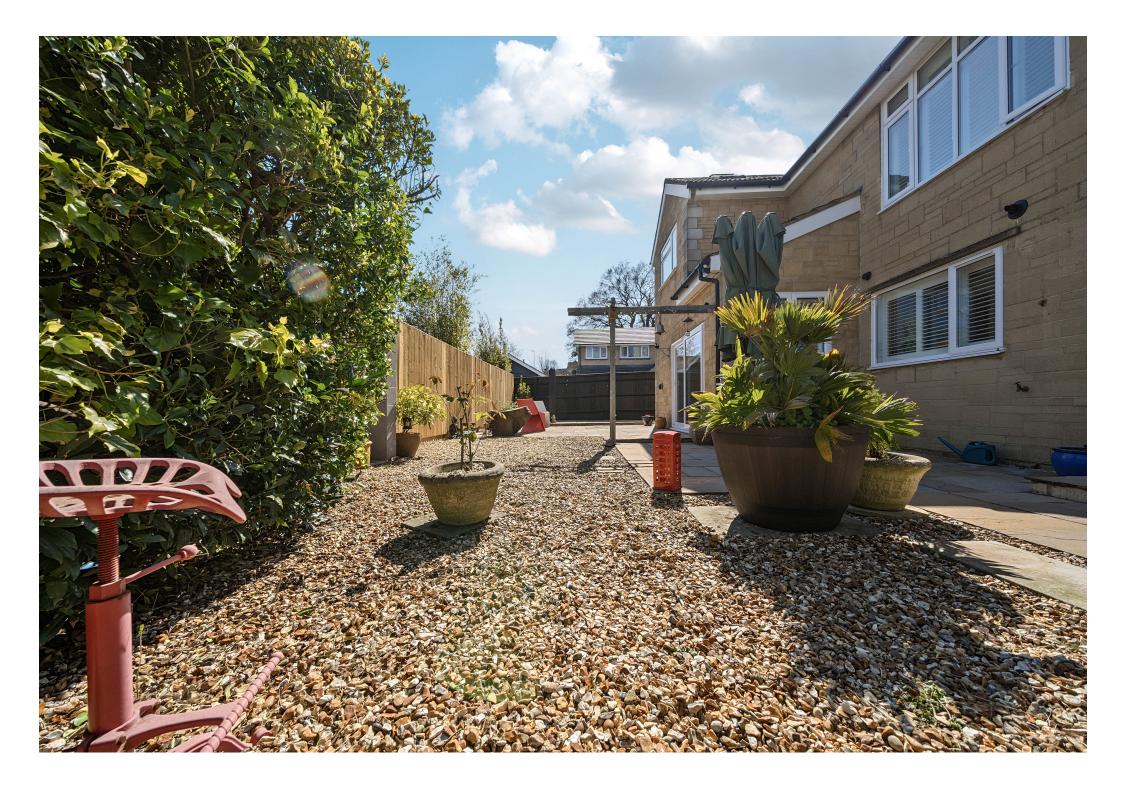

The rear, offers low maintenance gardens with patio areas and attractive stone chippings, enclosed by shrub and timber fencing which offers a good degree of privacy.

Further features PVCu double glazing, Gas Radiator Heating and an internal viewing is highly recommended to fully appreciate this property.