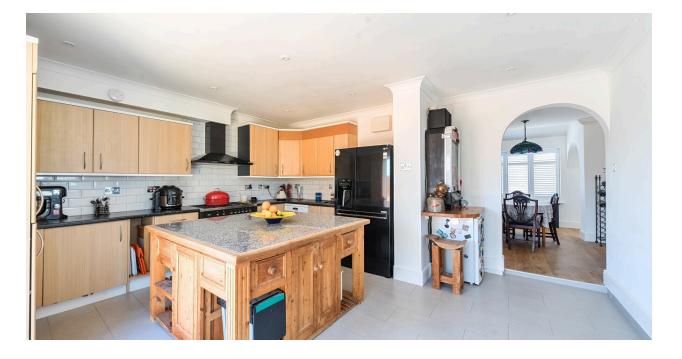

This immaculately presented home, comprises; Reception Hall incorporating the Dining Room, a 22' dual aspect Sitting Room with log burner, Family Room/Bedroom Five, the fantastic 15' Kitchen/Breakfast Room with island and PVCu sliding door opening into the Rear Garden, separate Utility Room and modern fitted Shower Room.