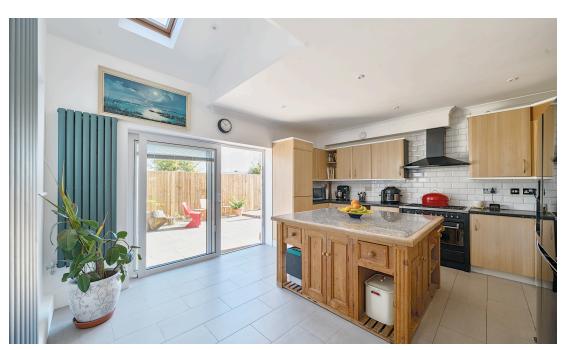

This immaculately presented home, comprises; Reception Hall incorporating the Dining Room, a 22' dual aspect Sitting Room with log burner, Family Room/Bedroom Five, the fantastic 15' Kitchen/Breakfast Room with island and PVCu sliding door opening into the Rear Garden, separate Utility Room and modern fitted Shower Room.