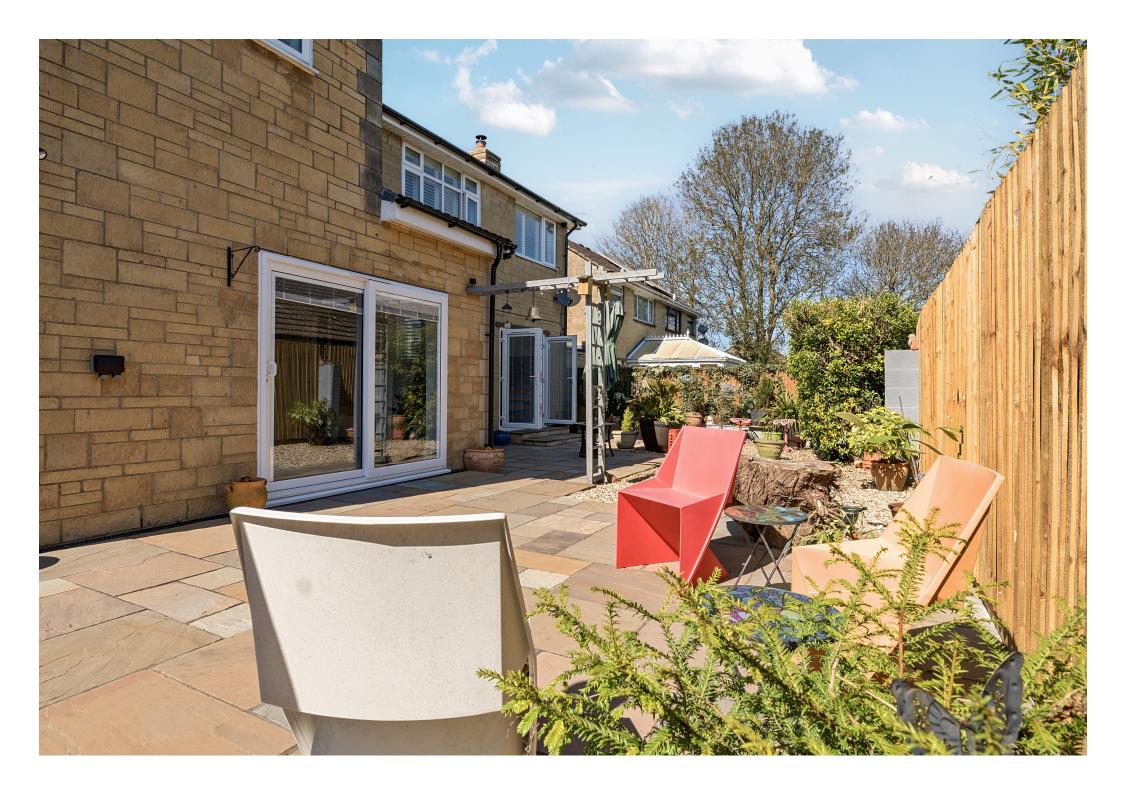

The rear, offers low maintenance gardens with patio areas and attractive stone chippings, enclosed by shrub and timber fencing which offers a good degree of privacy.

Further features PVCu double glazing, Gas Radiator Heating and an internal viewing is highly recommended to fully appreciate this property.