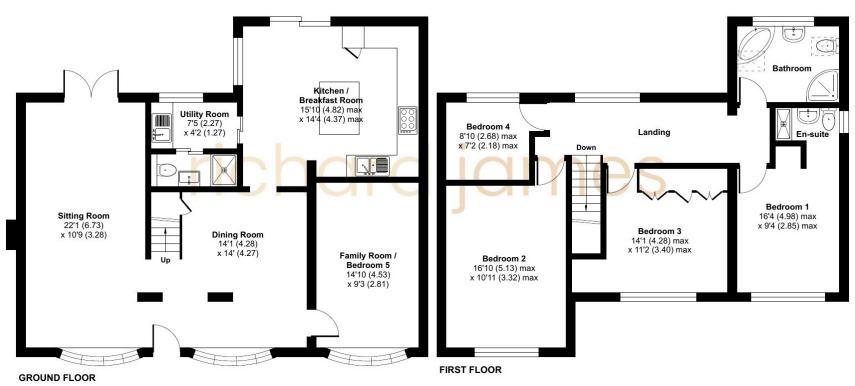

## **Floorplan**

Approximate Area = 1622 sq ft / 150.6 sq m

For identification only - Not to scale