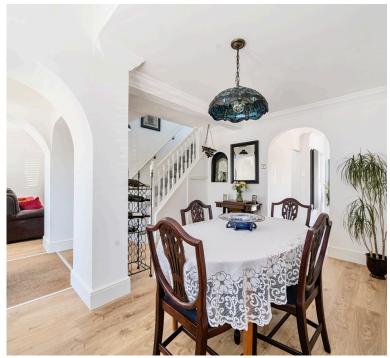

This immaculately presented home, comprises; Reception Hall incorporating the Dining Room, a 22' dual aspect Sitting Room with log burner, Family Room/Bedroom Five, the fantastic 15' Kitchen/Breakfast Room with island and PVCu sliding door opening into the Rear Garden, separate Utility Room and modern fitted Shower Room.