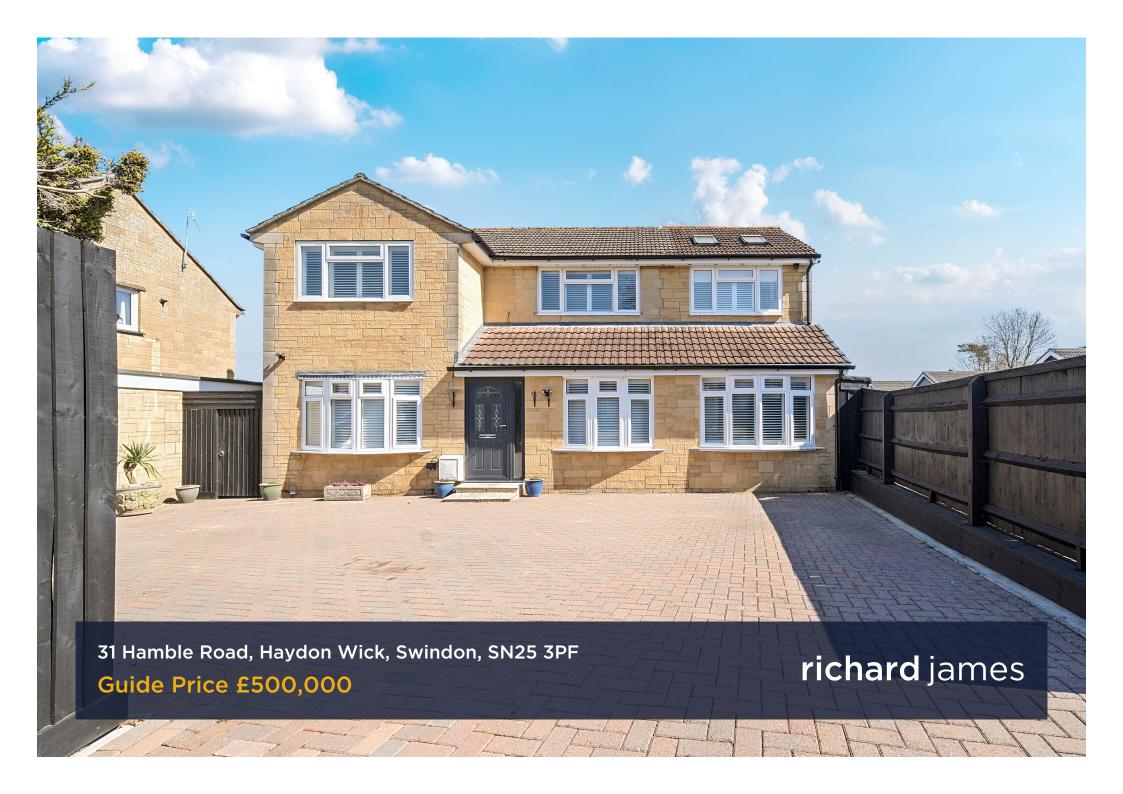

## **Hamble Road**

## Haydon Wick

Freehold | EPC Rating - C

An imposing detached home, occupying a corner plot position within this sought area of North Swindon.

This immaculately presented home, has been thoughtfully extended by the current owners, to provide over 1600sqft of living space ideal for the modern family and is ideally located close to nearby schooling, shops and the popular Northern Orbital Centre.

To the first floor, spacious Landing giving access to the Four Bedrooms, with Ensuite to Bedroom One and further four piece Family Bathroom, with four piece suite.

To the outside, there is the large block paved driveway, providing ample off road parking, enclosed by fencing with hedge screening to front.