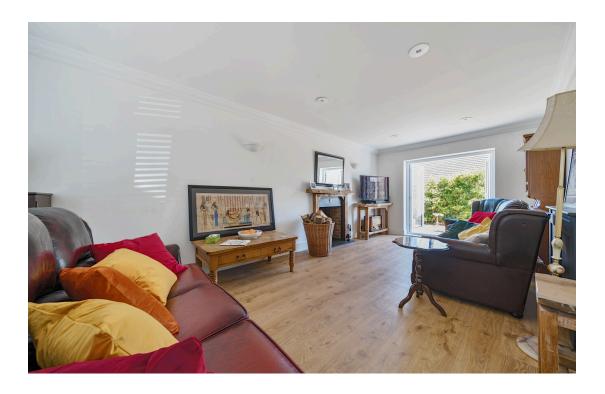

This immaculately presented home, comprises; Reception Hall incorporating the Dining Room, a 22' dual aspect Sitting Room with log burner, Family Room/Bedroom Five, the fantastic 15' Kitchen/Breakfast Room with island and PVCu sliding door opening into the Rear Garden, separate Utility Room and modern fitted Shower Room.