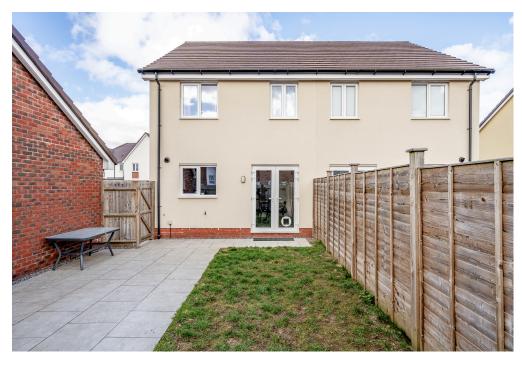

Upstairs, all three bedrooms are generously sized, with the master bedroom benefiting from full-length windows that let in plenty of natural light. A modern family bathroom serves the first floor.

Outside, the south-facing garden features a patio area and a lawn, ideal for outdoor dining and relaxing. The property also benefits from a single garage and a driveway for two vehicles.