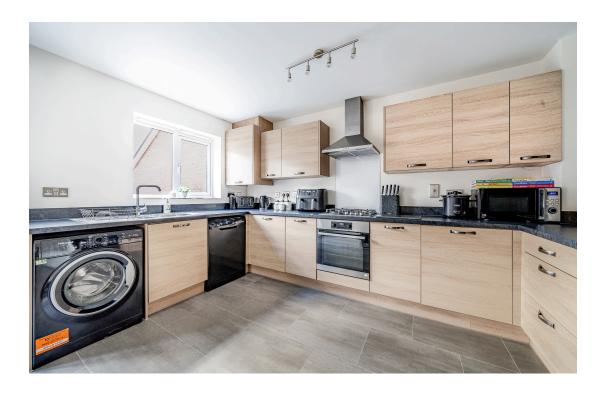

The property features an entrance hall leading to a spacious lounge at the front, providing a bright and comfortable living space.

To the rear, the kitchen diner includes built-in appliances and plenty of room for dining, with French doors leading to the garden. A cloakroom completes the ground floor.