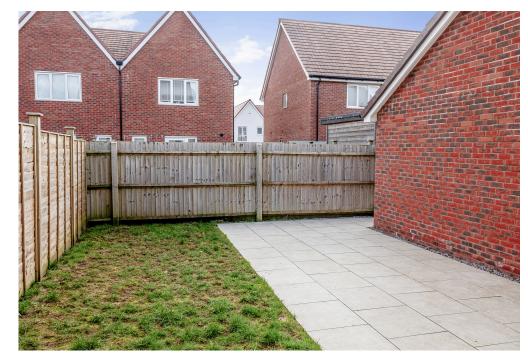

Upstairs, all three bedrooms are generously sized, with the master bedroom benefiting from full-length windows that let in plenty of natural light. A modern family bathroom serves the first floor.

Outside, the south-facing garden features a patio area and a lawn, ideal for outdoor dining and relaxing. The property also benefits from a single garage and a driveway for two vehicles.