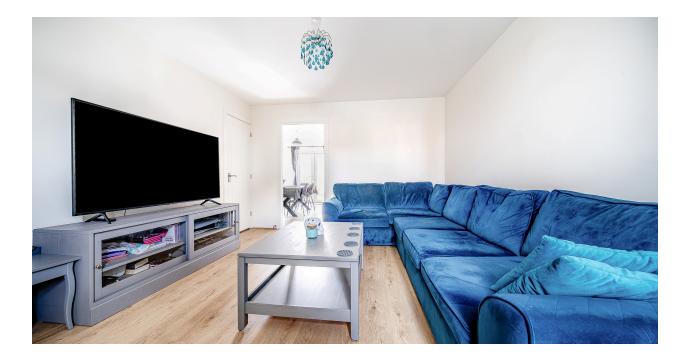

The property features an entrance hall leading to a spacious lounge at the front, providing a bright and comfortable living space.

To the rear, the kitchen diner includes built-in appliances and plenty of room for dining, with French doors leading to the garden. A cloakroom completes the ground floor.