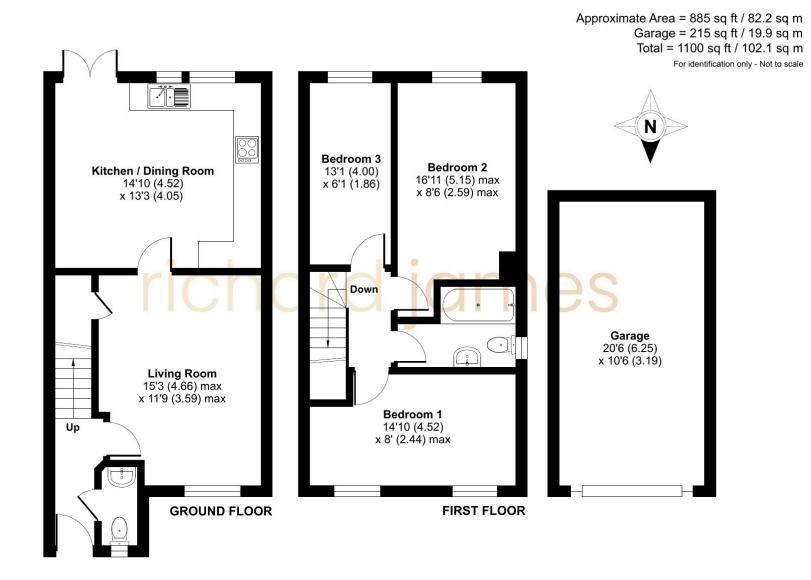

, the kitchen diner includes built-in appliances and plenty of room for dining, with French doors leading to the garden. A cloakroom completes the ground floor.

Upstairs, all three bedrooms are generously sized, with the master bedroom benefiting from full-length windows that let in plenty of natural light. A modern family bathroom serves the first floor.

Outside, the south-facing garden features a patio area and a lawn, ideal for outdoor dining and relaxing. The property also benefits from a single garage and a driveway for two vehicles.





With local amenities such as the Strawberry Thief pub, Sainsburys local, doctors and the Great Western Academy school. As well as many green spaces nearby, this home is ideal for families.

An early viewing is recommended.











## Floorplan



07460 922 221

richard james