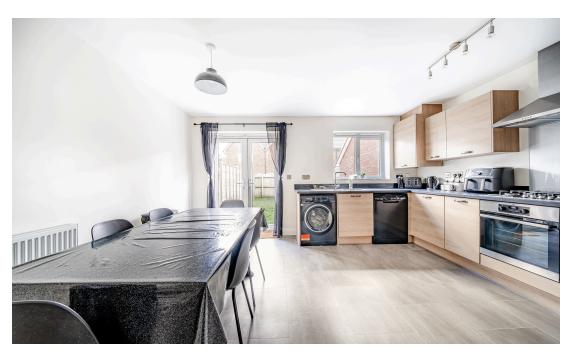

The property features an entrance hall leading to a spacious lounge at the front, providing a bright and comfortable living space.

To the rear, the kitchen diner includes built-in appliances and plenty of room for dining, with French doors leading to the garden. A cloakroom completes the ground floor.