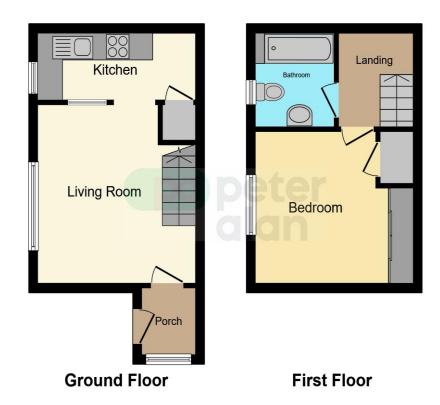

## **Accommodation**

#### **Entrance Prorch**

#### Lounge

13' 2" max x 12' 6" max ( 4.01m max x 3.81m max )

#### **Kitchen**

12' 1" x 5' 1" ( 3.68m x 1.55m )

#### **Bedroom**

10' 7" max x 10' 1" max ( 3.23m max x 3.07m max )

#### **Bathroom**

 $6^{\prime}$  7" max x  $6^{\prime}$  5" max ( 2.01m max x 1.96m max )

Garden

## **Floorplan**

This floor plan is for illustrative purposes only. It is not drawn to scale. Any measurements, floor areas (including any total floor area), openings and orientation are approximate. No details are guaranteed, they cannot be relied upon for any purpose and they do not form part of any agreement. No liability is taken for any error, omission or misstatement. A party must rely upon its own inspection(s). Powered by www.focalagent.com