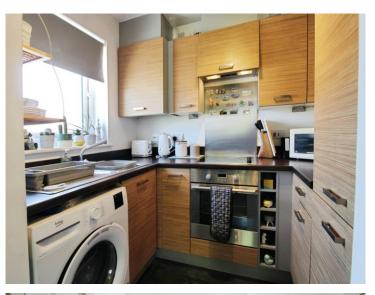

# Greenway Road, £110,000

- Top Floor
- One Bedroom
- Tasteful Decor
- Allocated Parking
- Great Location
- Close To Amenities
- Perfect First Time Buy
- EPC Rating: C







02920 792888 rumney@peteralan.co.uk



## About the property

Located in Potters Mews, Greenway Road is this well-presented top floor one bedroom flat that would make a perfect first time buy or investment. With allocated parking and tasteful decor throughout and within easy reach of local amenities. Call us to secure your viewing!

## Accommodation

Entrance

#### Lounge

13' 2" x 10' 8" ( 4.01m x 3.25m )

#### Kitchen

7' 9" x 5' 7" ( 2.36m x 1.70m )

#### Bedroom

11' 5" x 10' 9" ( 3.48m x 3.28m )

#### Bathroom

#### **Allocated Parking**











02920 792888 rumney@peteralan.co.uk



## Floorplan



This floor plan is for illustrative purposes only. It is not drawn to scale. Any measurements, floor areas (including any total floor area), openings and orientation are approximate. No details are guaranteed, they cannot be relied upon for any purpose and they do not form part of any agreement. No liability is taken for any error, omission or misstatement. A party must rely upon its own inspection(s). Powered by www.focalagent.com



### **Important Information**

Note while we endeavour to make our sales details accurate and reliable, if there is any point which is of particular interest to you, please contact the office and we will be pleased to confirm the position for you. We have not personally tested any apparatus, equ