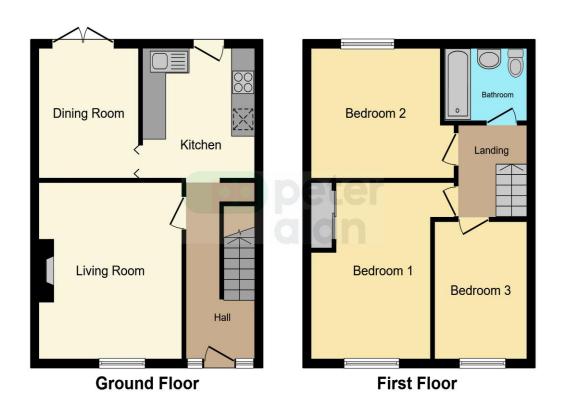

## Accommodation

#### Lounge

13' 9" x 12' (4.19m x 3.66m)

#### **Dining Room**

10' 1" x 8' 4" ( 3.07m x 2.54m )

#### **Kitchen**

10' x 9' 4" ( 3.05m x 2.84m )

## **Floorplan**

This floor plan is for illustrative purposes only. It is not drawn to scale. Any measurements, floor areas (including any total floor area), openings and orientation are approximate. No details are guaranteed, they cannot be relied upon for any purpose and they do not form part of any agreement. No liability is taken for any error, omission or misstatement. A party must rely upon its own inspection(s). Powered by www.focalagent.com