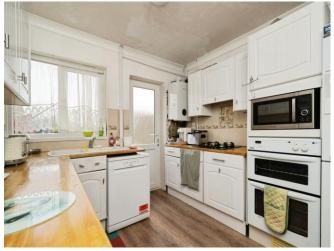

# Penrhyn Close, £230,000

- Three Bedrooms
- Two Reception rooms
- Kitcher
- Newly Fitted Bathroom
- Garden
- Garage
- Close To Amenities
- Great Location
- EPC Ratina: D















## About the property

This three bedroom house that is looking for a new owner. Located in a quiet street of Penrhyn Close, Rumney and benefiting from being close to shops and schools, with spacious living throughout and a garage.

## Accommodation

#### Lounge

13' 9" x 12' (4.19m x 3.66m)

#### **Dining Room**

10' 1" x 8' 4" ( 3.07m x 2.54m )

#### **Kitchen**

10' x 9' 4" ( 3.05m x 2.84m )

#### **Bedroom One**

13' 9" x 12' 2" ( 4.19m x 3.71m )

#### **Bedroom Two**











12' x 10' 2" ( 3.66m x 3.10m )

### **Bedroom Three**

10' 8" x 8' ( 3.25m x 2.44m )



## **Floorplan**



This floor plan is for illustrative purposes only. It is not drawn to scale. Any measurements, floor areas (including any total floor area), openings and orientation are approximate. No deta