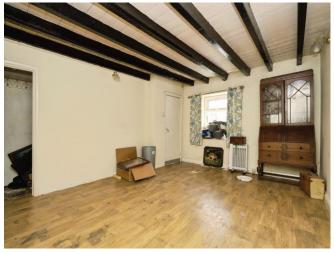

#### **Reception One**

15' 7" x 11' 11" ( 4.75m x 3.63m )

#### **Reception Two**

15' 5" x 11' 5" ( 4.70m x 3.48m )