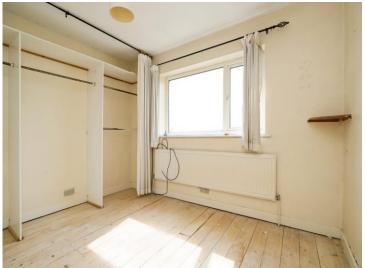

#### **Bedroom One**

10' 9" x 9' 4" ( 3.28m x 2.84m )

#### **Bedroom Two**

11' 9" x 9' 6" ( 3.58m x 2.90m )

14' 3" x 7' 8" ( 4.34m x 2.34m )

### **Bedroom Four**

10' 1" x 8' 1" ( 3.07m x 2.46m )