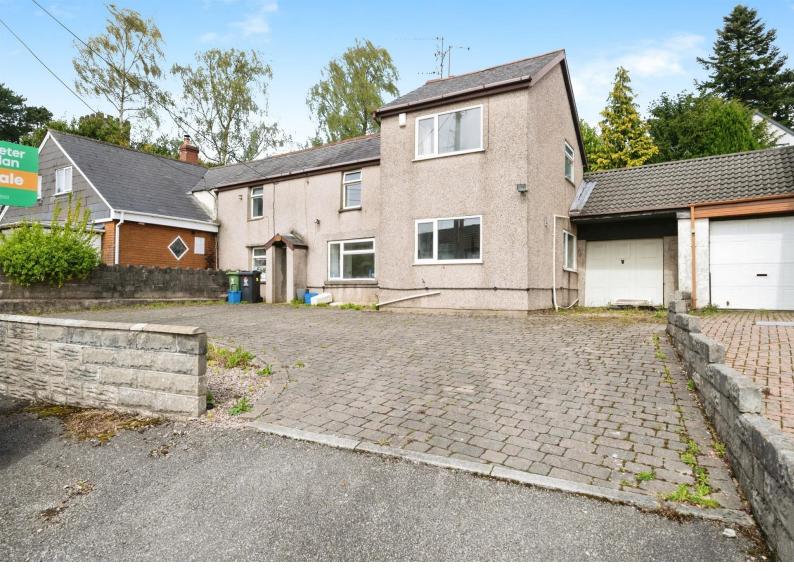

# The Cottage The Ton, offers in excess of £300,000

- Old St Mellons
- Cottage
- Four Bedrooms
- Two Reception Rooms
- Original Features
- Close To Amenities
- Chain Free
- EPC Rating: D

## About the property

Chain free is this perfect four bedroom cottage that is looking for someone to put their stamp on it. Spacious throughout with two reception rooms, large kitchen/diner and plenty of off road parking. Ideal located in the village of Old St Mellons.