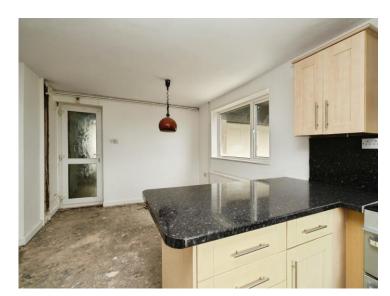

Close To Amenities
- Chain Free
- EPC Rating: D









## About the property

Chain free is this perfect four bedroom cottage that is looking for someone to put their stamp on it. Spacious throughout with two reception rooms, large kitchen/diner and plenty of off road parking. Ideal located in the village of Old St Mellons.

## **Accommodation**

#### **Entrance**

#### Hallway

#### **Reception One**

15' 7" x 11' 11" ( 4.75m x 3.63m )

#### **Reception Two**

15' 5" x 11' 5" ( 4.70m x 3.48m )

#### **Kitchen Diner**

18' 5" x 10' 10" ( 5.61m x 3.30m )

#### **Utility Room/Wc**

#### **Bedroom One**

10' 9" x 9' 4" ( 3.28m x 2.84m )

#### **Bedroom Two**

11' 9" x 9' 6" ( 3.58m x 2.90m )









14' 3" x 7' 8" ( 4.34m x 2.34m )

### **Bedroom Four**

10' 1" x 8' 1" ( 3.07m x 2.46m )







## **Floorplan**



This floor plan is for illustrative purposes only. It is not drawn to scale. Any measurements, floor areas (including any total floor area), openings and orientation are approximate. No details are guaranteed, they cannot be relied upon for any purpose and they do not form part of any agreement. No liability is taken for any error, omission or misstatement. A party must rely upon its own inspection(s). Powered by www.focalagent.com

## **Important Information**

Note while we endeavour to make our sales details accurate and reliable, if there is any point which is of particular interest to you, please contact the office and we will be pleased to confirm the position for you. We have not personally tested any apparatus, equipment, fixtures, fittings or services and