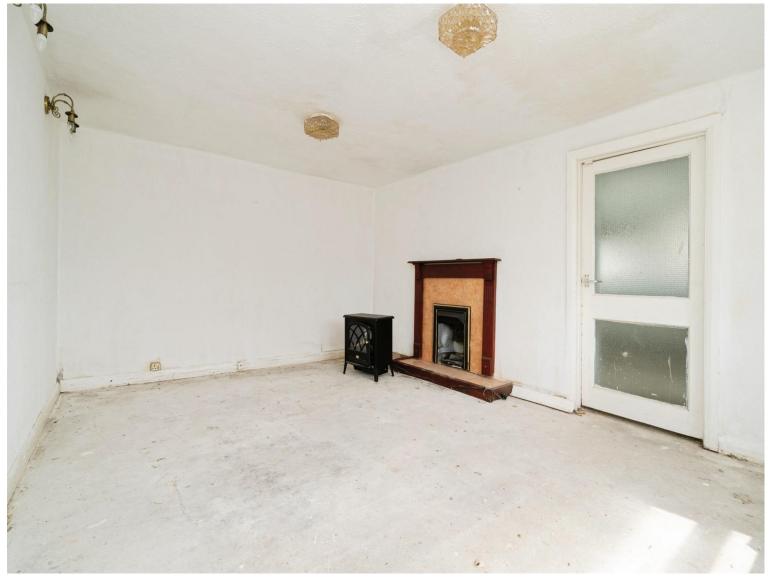

#### **Reception One**

15' 7" x 11' 11" ( 4.75m x 3.63m )

#### **Reception Two**

15' 5" x 11' 5" ( 4.70m x 3.48m )