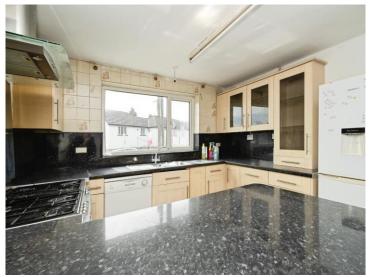

f £300,000

- Old St Mellons
- Cottage
- Four Bedrooms
- Two Reception Rooms
- Original Features
- Close To Amenities
- Chain Free
- EPC Rating: D









## About the property

Chain free is this perfect four bedroom cottage that is looking for someone to put their stamp on it. Spacious throughout with two reception rooms, large kitchen/diner and plenty of off road parking. Ideal located in the village of Old St Mellons.

## **Accommodation**

#### **Entrance**

#### Hallway

#### **Reception One**

15' 7" x 11' 11" ( 4.75m x 3.63m )

#### **Reception Two**

15' 5" x 11' 5" ( 4.70m x 3.48m )

#### **Kitchen Diner**

18' 5" x 10' 10" ( 5.61m x 3.30m )

#### **Utility Room/Wc**

#### **Bedroom One**

10' 9" x 9' 4" ( 3.28m x 2.84m )

#### **Bedroom Two**

11' 9" x 9' 6" ( 3.58m x 2.90m )









14' 3" x 7' 8" ( 4.34m x 2.34m )

### **Bedroom Four**

10' 1" x 8' 1" ( 3.07m x 2.46m )







## **Floorplan**



This floor plan is for illustrative purposes only. It is not drawn to scale. Any measurements, floor areas (including any total floor area), openings and orientation are approximate. No details are guaranteed, they cannot be relied upon for any purpose and they do not form part of any agreement. No liability is taken for any error, omission or misstatement. A party must rely upon its own inspection(s). Powered by www.focalagent.com

## **Important Information**

Note while we endeavour to make our sales details accurate and reliable, if there is any point which is of particular interest to you, please contact the office and we will be pleased to confirm the position f