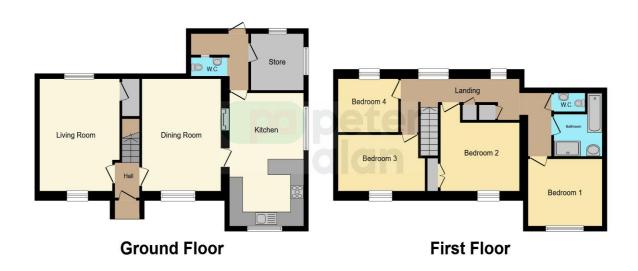

#### **Reception One**

15' 7" x 11' 11" ( 4.75m x 3.63m )

#### **Reception Two**

15' 5" x 11' 5" ( 4.70m x 3.48m )

#### **Kitchen Diner**

18' 5" x 10' 10" ( 5.61m x 3.30m )

#### **Bedroom One**

10' 9" x 9' 4" ( 3.28m x 2.84m )

#### **Bedroom Two**

11' 9" x 9' 6" ( 3.58m x 2.90m )

14' 3" x 7' 8" ( 4.34m x 2.34m )

### **Bedroom Four**

10' 1" x 8' 1" ( 3.07m x 2.46m )

## **Floorplan**

This floor plan is for illustrative purposes only. It is not drawn to scale. Any measurements, floor areas (including any total floor area), openings and orientation are approximate. No details are guaranteed, they cannot be relied upon for any purpose and they do not form part of any agreement. No liability is taken for any error, omission or misstatement. A party must rely upon its own inspection(s). Powered by www.focalagent.com